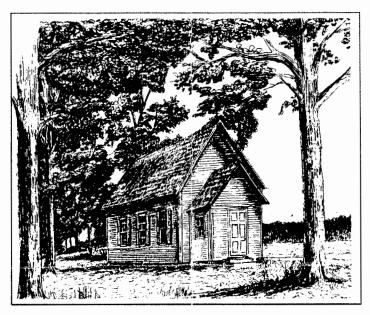

# GODWIN'S SCHOOL NEAR MILLSBORO AND THE MILLSBORO HISTORICAL SOCIETY

About a year ago a group of residents in the vicinity of an old one-room country school west of Millsboro known as "the Godwin School" embarked on an effort to try to have the old building restored. This print of the building as it appeared at about the time of its closing as an active school in the mid-1930's is one step in the road to that worthwhile end, a road which has already taken some unexpected turnings.