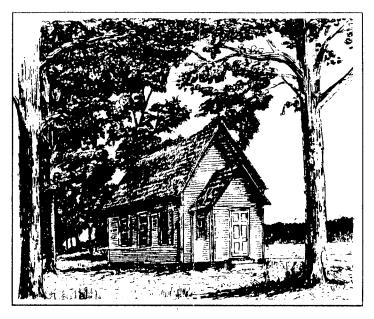

# GODWIN'S SCHOOL NEAR MILLSBORO AND THE MILLSBORO HISTORICAL SOCIETY

About a year ago a group of residents in the vicinity of an old one-room country school west of Millsboro known as "the Godwin School" embarked on an effort to try to have the old building restored. This print of the building as it appeared at about the time of its closing as an active school in the mid-1930's is one step in the road to that worthwhile end, a road which has already taken some unexpected turnings.