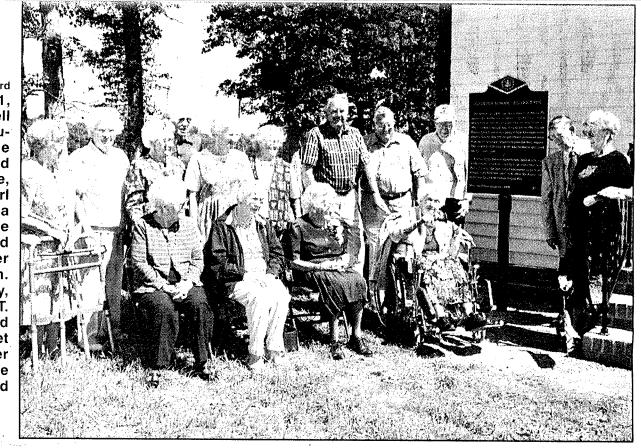

# REUNION

Staff photo/Linda Laird Willie Mae Lingo, 101, rings the old school bell to bring her former students to order at the Godwin school. Pictured are Mrs.R. James Marine, Reba Brasure Hoyt, Pearl Smith Long, Verda Coffin, Elsie Brasure Mitchell, Garland Messick, Doris Parker Carmean, former Sen. Richard Cordrey, Charles West, Layton T. Conaway, Raymond Conaway, Margaret Mitchell, Mable Mariner Lynch, Elma Brasure Cannon, Ethel Tingle and Willa Mae Lingo.