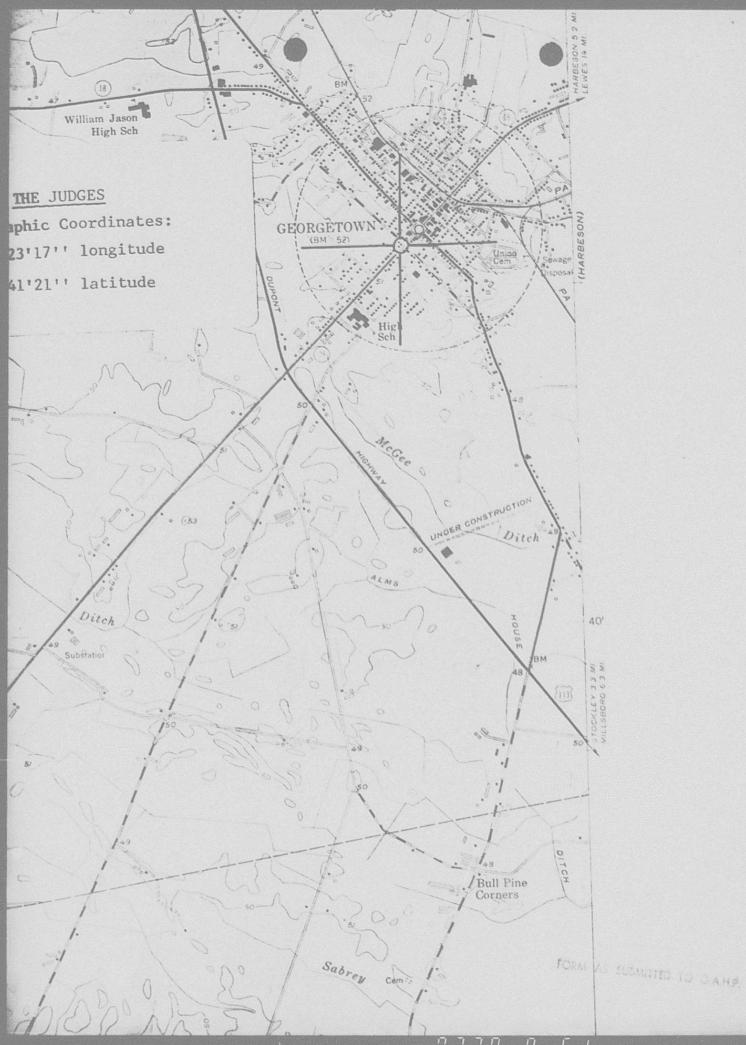

cal & Cultural Affairs, B/A&HP, Hall of Records, Dover, Delaware 19901 Description: View of sidewall of law office showing hand-split cypress shingles at right and sawn cedar shingles

----

Photograph Number: 15 of 16



Location: Georgetown, Delaware

Photographer: Richard Carter Date:September, 1978

Location of Negative:Div. of Historical & Cultural Affairs, B/A&HP, Hall of Records, Dover, Delaware 19901 Description: Judge's House and Office in 1840 Orphan's Court Book.

Photograph Number: 16 of 16

#### יוו ה הַרָרָה

5. FORM AS SUBAST P. 84 1 1 1 1 1 1 1 the advantage The wright in .... 1000 NO TOTAL TRANSPORT de st. - - -12-10 7. Down was to grant the and Store was to a strange to a strange of the 1. MCH ...... ratation. COMPARENT OF NI . 2 20 and the the



100 million (100 m







הרבח

|                           | THE JUDGE'S                                                                                                                                                | <u>S+/03</u><br>Number                    | Author / Staff                        |
|---------------------------|------------------------------------------------------------------------------------------------------------------------------------------------------------|-------------------------------------------|---------------------------------------|
| OWNER: MRS.               | MARY HOUSTON ROBINSON                                                                                                                                      | Personal Co                               | ntact (date) JUNG 1