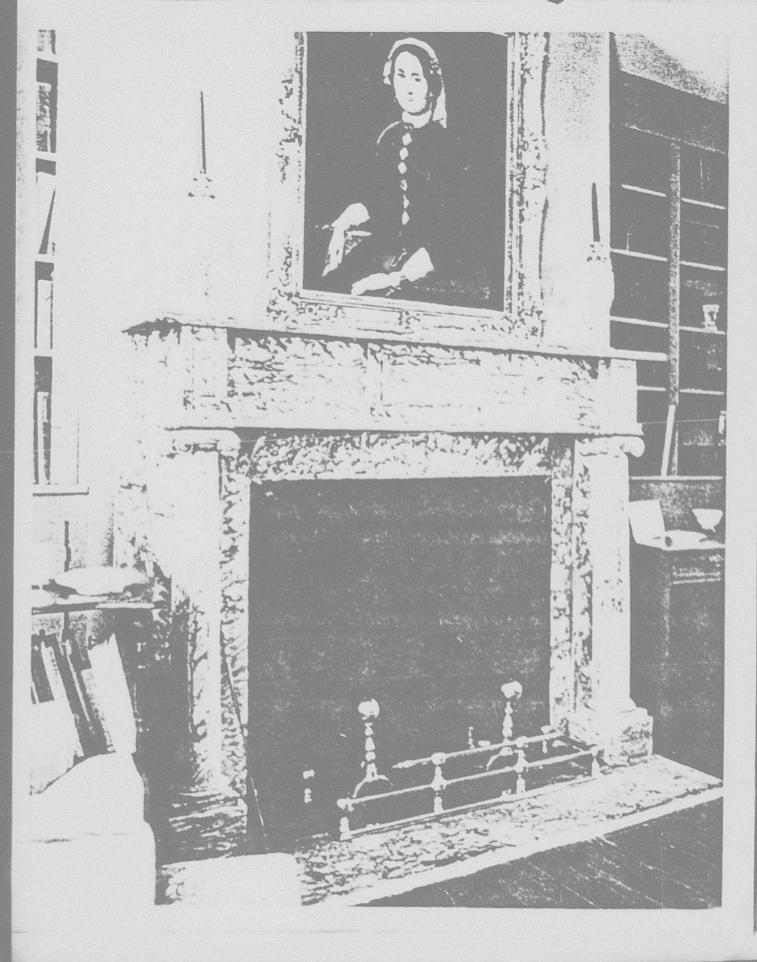

&HP, Hall of Records, Dover, Delaware 19901 Description: Small cottage at rear of property from North Front Street.

חררח

Photograph Number: 8 of 16



Location: Georgetown, Delaware

Photographer: Richard Carter

Date: September, 1978 Location of Nogative: Div. of Historical & Cultural Affairs, B/A&HP, Hall of Records, Dover, Delaware 19901

Description: Detail of back porch construction showing wide horizontal beaded weatherboard siding at left and cypress shingles at right.

Photograph Number: 9 of 16



Location: Georgetown, Delaware

Photographer: Richard Carter Date: September, 1978 Location of Negative:Div. of Historical & Cultural Affairs, B/A&HP, Hall of Records, Dover, Delaware 19901 Description: Library mantle piece dating from 1840's.

ער ה היררה

Photograph Number: 10 of 16



Location: Georgetown, Delaware

Photographer: Richard Carter Date: September, 1978

Location of Negative: Div. of Historical & Cultural Affairs B/ASHP, HAll of Records, Dover, Delaware 19901 Description: View of parlor showing marble fireplace surround. Door to 1840's wing is at left.

Photograph Number: 11 of 16



Location: Georgetown, Delaware

Photographer: Richard Carter Date: September, 1978

Location of Netative: Div. of Historical & Cultural Affairs B/A&HP, Hall of Records, Dover, Delaware 19901 Description: Stair balustrade in central hallway.

ЪĤ

Photograph Number: 12 of 16



Location: Georgetown, Delaware

Photographer: Richard Carter

Date: September, 1978

Location of Nc., tive: Div. of Historical & Cultural Affairs, B/A&HP, Hall of Records, Dover, Delaware 19901 Descripti