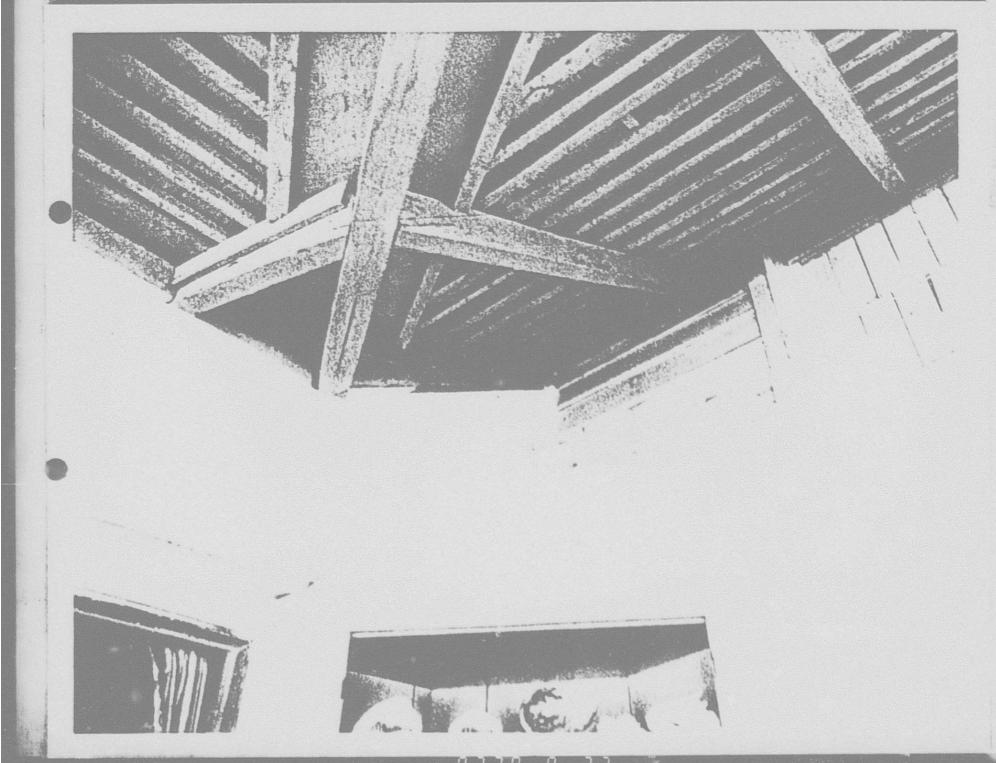

Affairs B/A&HP, Hall of Records, Dover, Delaware 19901 Descriction: Small shingled shed to rear of main house.

Photograph Number: 7 of 16



Location: Georgetown, Delaware

Photographer: Richard Carter Date: September, 1978

Location of Negative:Div. of Historical & Cultural Affairs B/A&HP, Hall of Records, Dover, Delaware 19901 Description: Small cottage at rear of property from North Front Street.

חררח

Photograph Number: 8 of 16



Location: Georgetown, Delaware

Photographer: Richard Carter

Date: September, 1978 Location of Nogative: Div. of Historical & Cultural Affairs, B/A&HP, Hall of Records, Dover, Delaware 19901

Description: Detail of back porch construction showing wide horizontal beaded weatherboard siding at left and cypress shingles at right.

Photograph Number: 9 of 16



Location: Georgetown, Delaware

Photographer: Richard Carter Date: September, 1978 Location of Negative:Div. of Historical & Cultural Affairs, B/A&HP, Hall of Records, Dover, Delaware 19901 Description: Library mantle piece dating from 1840's.

ער ה היררה

Photograph Number: 10 of 16



Location: Georgetown, Delaware

Photographer: Richard Carter Date: September, 1978

Location of Negative: Div. of Historical & Cultural Affairs B/ASHP, HAll of Records, Dover, Delaware 19901 Description: View of parlor showing marble fireplace surround. Door to 1840's wing is at left.

Photograph Number: 11 of 16



Location: Georgetown, Delaware

Photographer: Richard Carter Date: September, 1978

Location of Netative: Div. of Historical & Cultural Affairs B/A&HP, Hall of Records, Dover, Delaware 19901 D