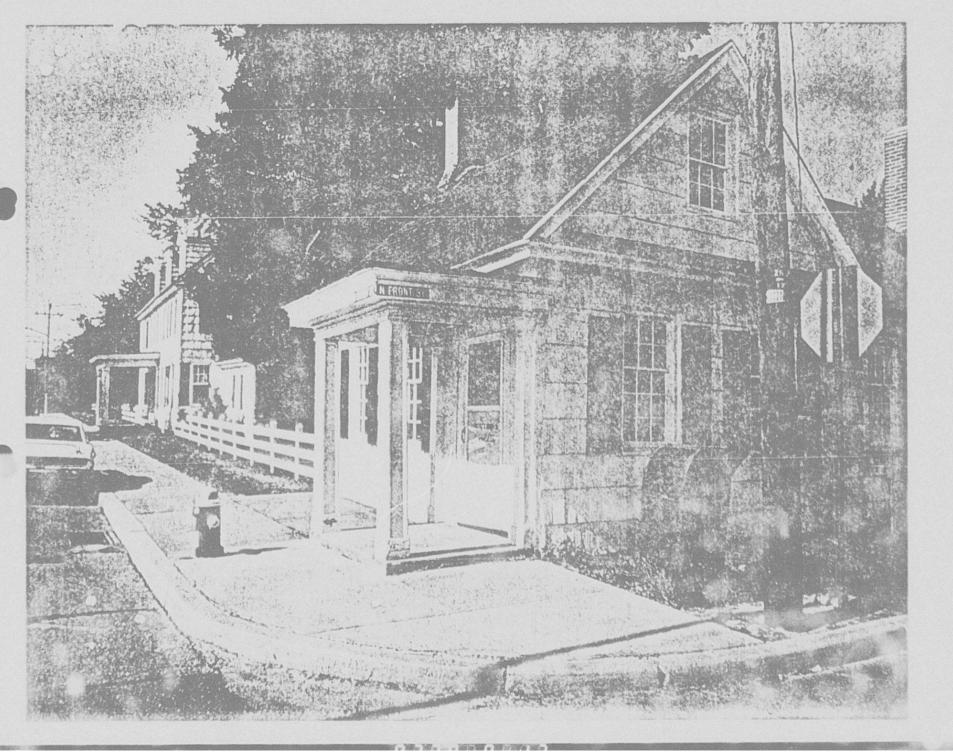

n, Delaware

Photographer: Richard Carter Date: September, 1978 Location of Negative: Div. of Historical & Cultural Affairs, B/A&HP, Hall of Records, Dover, Delaware 19901 Description: The Judge's (S-103) from West Market Street

Photograph Number: 1 of 16



Location: Georgetown, Delaware

Photographer: Richard Carter Date: September, 1978 Location of Nerative: Div. of Historical & Cultural Affairs, B/A&HP, Hall of Records, Dover, Delaware 19901 Description: The Judge's Law Office at right and house at left.

Photograph Number: 2 of 16

Location: Georgetown, Delaware

Photographer: Richard Carter Date: September, 1978 Location of Negative: Div. of Historical & Cultural Affairs, B/A&HP, Hall of Records, Dover, Delaware 19901 Description: Close-up of Law Office

Photograph Number: 3 of 16



Location: Georgetown, Delaware

Photographer: Richard Carter Date: September, 1978 Location of Negative: Div. of Historical & Cultural Affairs, B/A&HP, Hall of Records, Dover, Delaware 19901 Description: View of northeast end of house showing 1840's wing in foreground.

Photograph Number: 4 of 16

Location: Georgetown, Delaware

Photographer: Richard Carter Date: September, 1978 Location of Norative: Div. of Historical & Cultural Affairs, B/A&HP, Hall of Records, Dover, Delaware 19901 Description: The Judge's Law Office at right and house at left.

.

Photograph Number: 2 of 16



Location: Georgetown, Delaware

Photographer: Richard Carter Date: September, 1978 Location of Negative: Div. of Historical & Cultural Affairs, B/A&HP, Hall of Records, Dover, Delaware 19901 Description: Close-