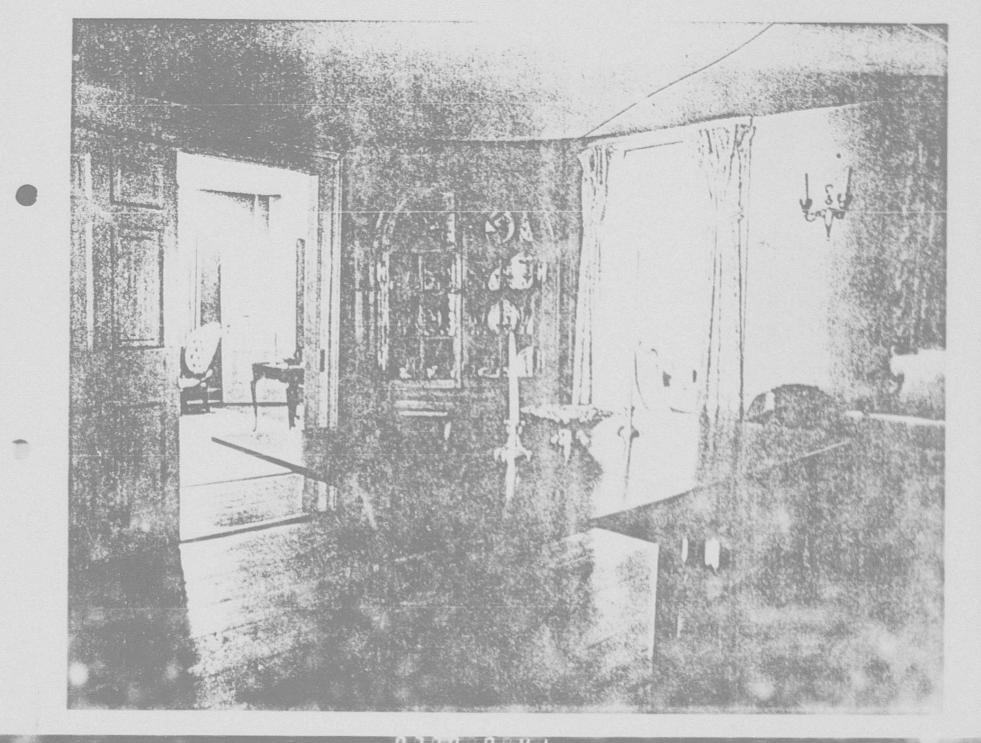

Historical & Cultural Affairs B/ASHP, HAll of Records, Dover, Delaware 19901 Description: View of parlor showing marble fireplace surround. Door to 1840's wing is at left.

Photograph Number: 11 of 16



Location: Georgetown, Delaware

Photographer: Richard Carter Date: September, 1978

Location of Netative: Div. of Historical & Cultural Affairs B/A&HP, Hall of Records, Dover, Delaware 19901 Description: Stair balustrade in central hallway.

ЪĤ

Photograph Number: 12 of 16



Location: Georgetown, Delaware

Photographer: Richard Carter

Date: September, 1978

Location of Nc., tive: Div. of Historical & Cultural Affairs, B/A&HP, Hall of Records, Dover, Delaware 19901 Description: Dining room with original corner cupboard. Parlor is through door at left.

תררה

Photograph Number: 13 of 16



Location: Georgetown, Delaware

Photographer: Richard Carter Date: September, 1978

Location of Negative: Div. of Historical & Cultural Affairs B/A&HP, Hall of Records, Dover, Delaware 19901 Description: Carpenter lock on second floor bedroom door, with American eagle seal.

Photograph Number:14 of 16



Location: Georgetown, Delaware

Photographer: Richard Carter Date: September, 1978

Location of Negative: Div. of Historical & Cultural Affairs, B/A&HP, Hall of Records, Dover, Delaware 19901 Description: View of sidewall of law office showing hand-split cypress shingles at right and sawn cedar shingles

----

Photograph Number: 15 of 16



Location: Georgetown, Delaware

Photographer: Richard Carter Date:September, 1978

Location of Negative:Div. of Historical & Cultural Affairs, B/A&HP