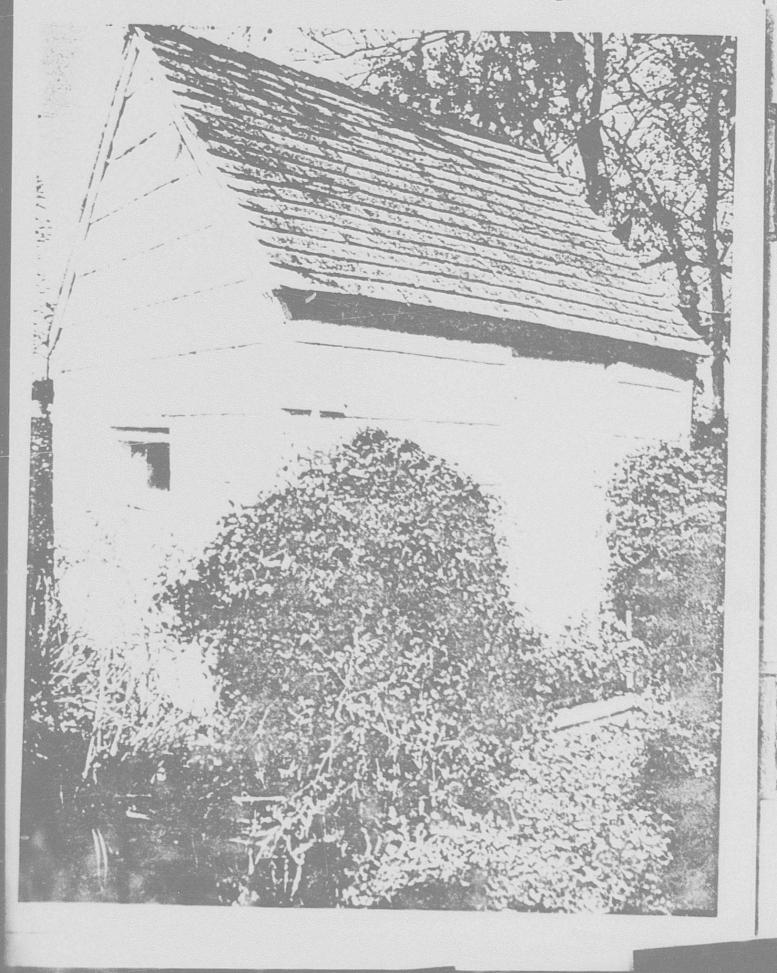

.

Location: Georgetown, Delaware

Photographer: Richard Carter Date: September, 1978 Location of Negative: Div. of Historical & Cultural Affairs, B/A&HP, Hall of Records, Dover, Delaware 19901 Description: The Judge's from the rear.

Photograph Number: 5 of 16



Location: Georgetown, Delaware

Photographer: Richard Carter Date: September, 1978 Location of Negative: Div. of Historical & Cultural Affairs, B/A&HP, Hall of Records, Dover, Delaware 19901 Description: View of kitchen chimney.

Photograph Number: 6 of 16



Location: Georgetown, Delaware

Photographer: Richard Carter Date: September, 1978 Location of Nogative: Div. of Historical & Cultural Affairs B/A&HP, Hall of Records, Dover, Delaware 19901 Descriction: Small shingled shed to rear of main house.

Photograph Number: 7 of 16



Location: Georgetown, Delaware

Photographer: Richard Carter Date: September, 1978

Location of Negative:Div. of Historical & Cultural Affairs B/A&HP, Hall of Records, Dover, Delaware 19901 Description: Small cottage at rear of property from North Front Street.

חררח

Photograph Number: 8 of 16



Location: Georgetown, Delaware

Photographer: Richard Carter

Date: September, 1978 Location of Nogative: Div. of Historical & Cultural Affairs, B/A&HP, Hall of Records, Dover, Delaware 19901

Description: Detail of back porch construction showing wide horizontal beaded weatherboard siding at left and cypress shingles at right.

Photograph Number: 9 of 16



Location: Georgetown, Delaware

Photographer: Richard Carter Date: September, 1978 Location of Negative:Div. of Historical & Cultural Affa