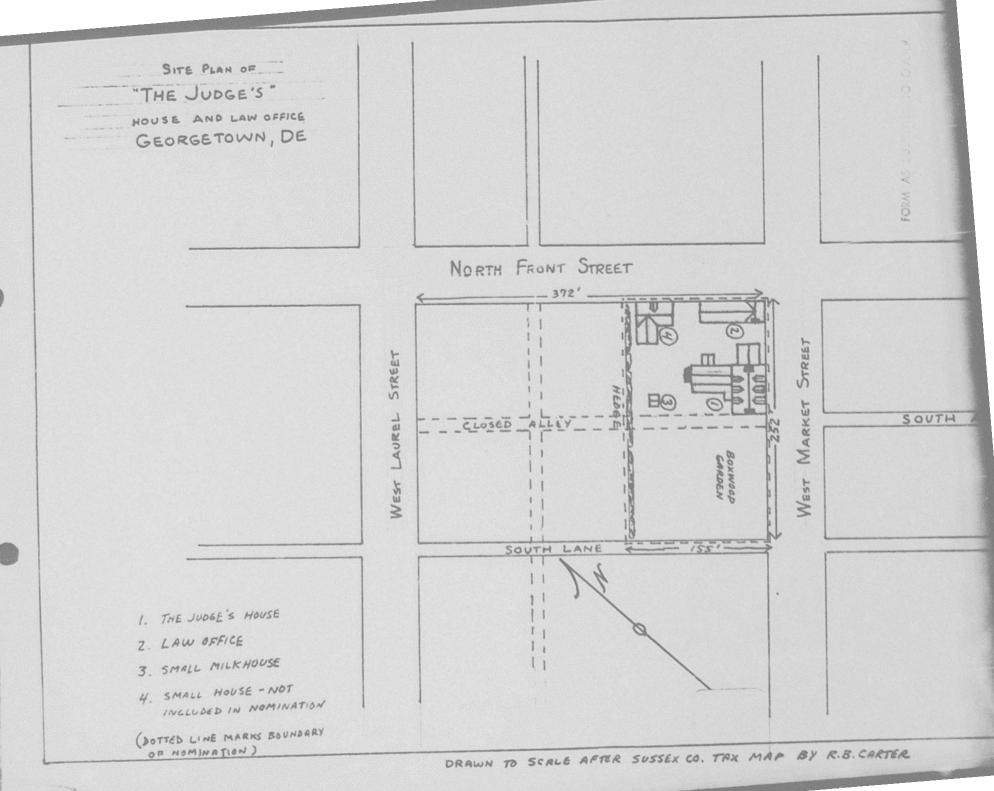

Negative: Div. of Historical & Cultural Affairs, B/A&HP, Hall of Records, Dover, Delaware 19901 Description: View of sidewall of law office showing hand-split cypress shingles at right and sawn cedar shingles

----

Photograph Number: 15 of 16



Location: Georgetown, Delaware

Photographer: Richard Carter Date:September, 1978

Location of Negative:Div. of Historical & Cultural Affairs, B/A&HP, Hall of Records, Dover, Delaware 19901 Description: Judge's House and Office in 1840 Orphan's Court Book.

Photograph Number: 16 of 16

#### יוו ה הַרָרָה

5. FORM AS SUBAST P. 84 1 1 1 1 1 1 1 the advantage The wright in .... 1000 NO TOTAL TRANSPORT de st. - - -12-10 7. Down was to grant the and Store was to a strange to a strange of the 1. MCH ...... ratation. COMPARENT OF NI . 2 20 and the the



100 million (100 m







הרבח

|                           | THE JUDGE'S                                                                                                                                                | <u>S+/03</u><br>Number                    | Author / Staff                        |
|---------------------------|------------------------------------------------------------------------------------------------------------------------------------------------------------|-------------------------------------------|---------------------------------------|
| OWNER: MRS.               | MARY HOUSTON ROBINSON                                                                                                                                      | Personal Co