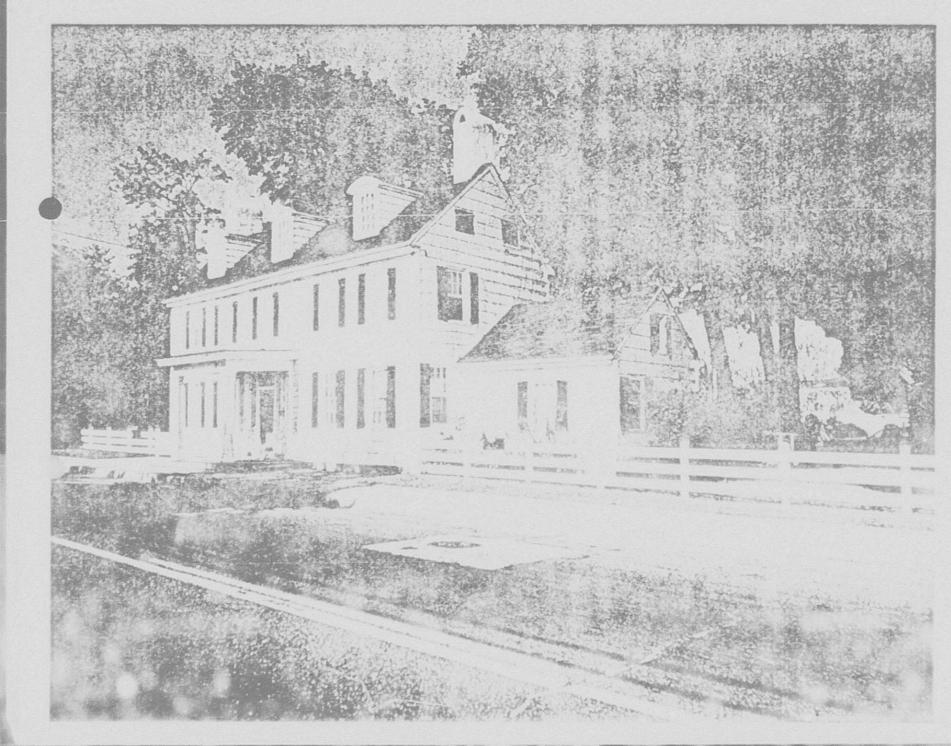

et in a southwesterly direction for 252 feet to South Lane and thence in a northwesterly direction with South Lane for a distance of 155 feet. The Line turns northeast 90 degrees and runs northeast for a distance of 252 feet. At the intersection of the northeasterly line with North Front Street, the line turns 90 degrees southeast and runs in a southeasterly direction with North Front Street 155 feet to the point of beginning. The nominated area is a rectangle of 252 feet by 155 feet and contains 39,060 square feet.

Location: Georgetown, Delaware

Photographer: Richard Carter Date: September, 1978 Location of Negative: Div. of Historical & Cultural Affairs, B/A&HP, Hall of Records, Dover, Delaware 19901 Description: The Judge's (S-103) from West Market Street

Photograph Number: 1 of 16



Location: Georgetown, Delaware

Photographer: Richard Carter Date: September, 1978 Location of Nerative: Div. of Historical & Cultural Affairs, B/A&HP, Hall of Records, Dover, Delaware 19901 Description: The Judge's Law Office at right and house at left.

Photograph Number: 2 of 16

Location: Georgetown, Delaware

Photographer: Richard Carter Date: September, 1978 Location of Negative: Div. of Historical & Cultural Affairs, B/A&HP, Hall of Records, Dover, Delaware 19901 Description: Close-up of Law Office

Photograph Number: 3 of 16



Location: Georgetown, Delaware

Photographer: Richard Carter Date: September, 1978 Location of Negative: Div. of Historical & Cultural Affairs, B/A&HP, Hall of Records, Dover, Delaware 19901 Description: View of northeast end of house showing 1840's wing i