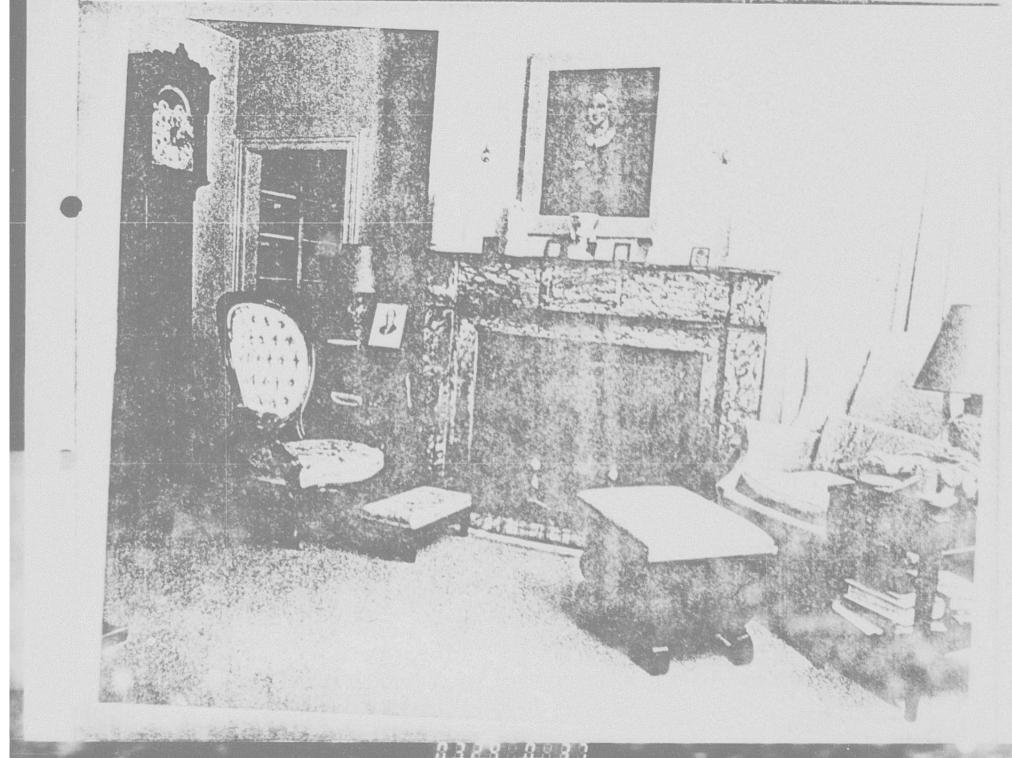

rds, Dover, Delaware 19901

Description: Detail of back porch construction showing wide horizontal beaded weatherboard siding at left and cypress shingles at right.

Photograph Number: 9 of 16



Location: Georgetown, Delaware

Photographer: Richard Carter Date: September, 1978 Location of Negative:Div. of Historical & Cultural Affairs, B/A&HP, Hall of Records, Dover, Delaware 19901 Description: Library mantle piece dating from 1840's.

ער ה היררה

Photograph Number: 10 of 16



Location: Georgetown, Delaware

Photographer: Richard Carter Date: September, 1978

Location of Negative: Div. of Historical & Cultural Affairs B/ASHP, HAll of Records, Dover, Delaware 19901 Description: View of parlor showing marble fireplace surround. Door to 1840's wing is at left.

Photograph Number: 11 of 16



Location: Georgetown, Delaware

Photographer: Richard Carter Date: September, 1978

Location of Netative: Div. of Historical & Cultural Affairs B/A&HP, Hall of Records, Dover, Delaware 19901 Description: Stair balustrade in central hallway.

ЪĤ

Photograph Number: 12 of 16



Location: Georgetown, Delaware

Photographer: Richard Carter

Date: September, 1978

Location of Nc., tive: Div. of Historical & Cultural Affairs, B/A&HP, Hall of Records, Dover, Delaware 19901 Description: Dining room with original corner cupboard. Parlor is through door at left.

תררה

Photograph Number: 13 of 16



Location: Georgetown, Delaware

Photographer: Richard Carter Date: September, 1978

Location of Negative: Div. of Historical & Cultural Affairs B/A&HP, Hall of Records, Dover, Delaware 19901 Descriptio