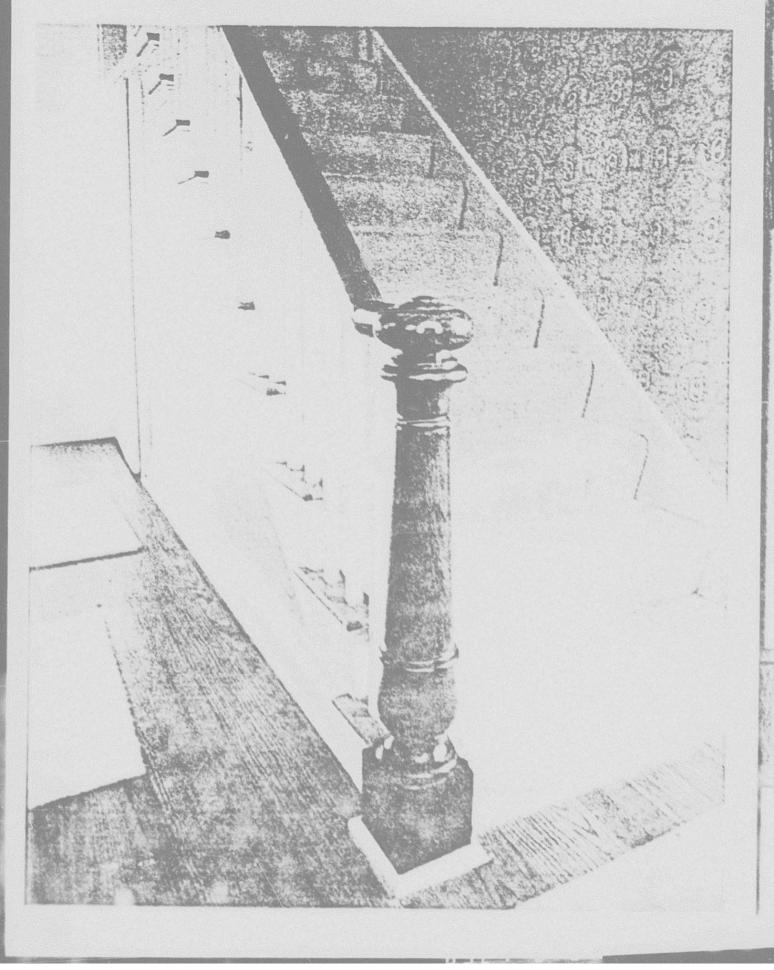

8 Location of Negative:Div. of Historical & Cultural Affairs, B/A&HP, Hall of Records, Dover, Delaware 19901 Description: Library mantle piece dating from 1840's.

ער ה היררה

Photograph Number: 10 of 16



Location: Georgetown, Delaware

Photographer: Richard Carter Date: September, 1978

Location of Negative: Div. of Historical & Cultural Affairs B/ASHP, HAll of Records, Dover, Delaware 19901 Description: View of parlor showing marble fireplace surround. Door to 1840's wing is at left.

Photograph Number: 11 of 16



Location: Georgetown, Delaware

Photographer: Richard Carter Date: September, 1978

Location of Netative: Div. of Historical & Cultural Affairs B/A&HP, Hall of Records, Dover, Delaware 19901 Description: Stair balustrade in central hallway.

ЪĤ

Photograph Number: 12 of 16



Location: Georgetown, Delaware

Photographer: Richard Carter

Date: September, 1978

Location of Nc., tive: Div. of Historical & Cultural Affairs, B/A&HP, Hall of Records, Dover, Delaware 19901 Description: Dining room with original corner cupboard. Parlor is through door at left.

תררה

Photograph Number: 13 of 16



Location: Georgetown, Delaware

Photographer: Richard Carter Date: September, 1978

Location of Negative: Div. of Historical & Cultural Affairs B/A&HP, Hall of Records, Dover, Delaware 19901 Description: Carpenter lock on second floor bedroom door, with American eagle seal.

Photograph Number:14 of 16



Location: Georgetown, Delaware

Photographer: Richard Carter Date: September, 1978

Location of Negative: Div. of Historical & Cultural Affairs, B/A&HP, Hall of Records, Do