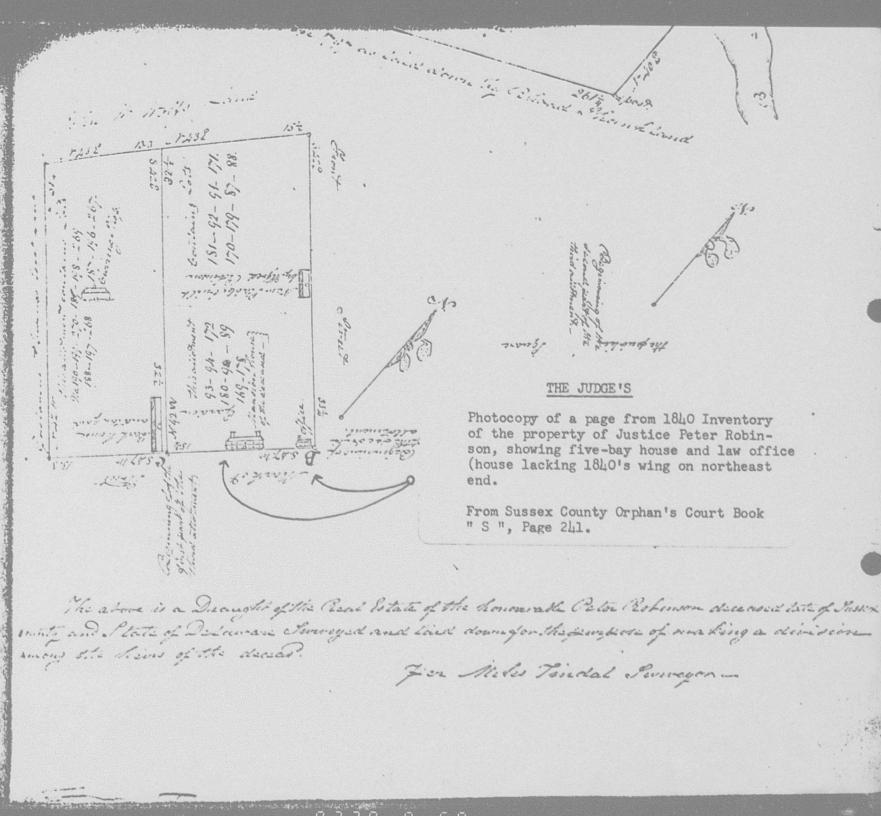

rical & Cultural Affairs, B/A&HP, Hall of Records, Dover, Delaware 19901 Description: View of sidewall of law office showing hand-split cypress shingles at right and sawn cedar shingles

----

Photograph Number: 15 of 16



Location: Georgetown, Delaware

Photographer: Richard Carter Date:September, 1978

Location of Negative:Div. of Historical & Cultural Affairs, B/A&HP, Hall of Records, Dover, Delaware 19901 Description: Judge's House and Office in 1840 Orphan's Court Book.

Photograph Number: 16 of 16

#### יוו ה הַרָרָה

5. FORM AS SUBAST P. 84 1 1 1 1 1 1 1 the advantage The wright in .... 1000 NO TOTAL TRANSPORT de st. - - -12-10 7. Down was to grant the and Store was to a strange to a strange of the 1. MCH ...... ratation. COMPARENT OF NI . 2 20 and the the



100 million (100 m







הרבח

|                           | THE JUDGE'S                                                                                                                                                | <u>S+/03</u><br>Number                    | Author / Staff                        |
|---------------------------|------------------------------------------------------------------------------------------------------------------------------------------------------------|-------------------------------------------|---------------------------------------|
| OWNER: MRS.               | MARY HOUSTON ROBINSON                                                                                                                                      | Personal Co                               | ntact (date) JUNG