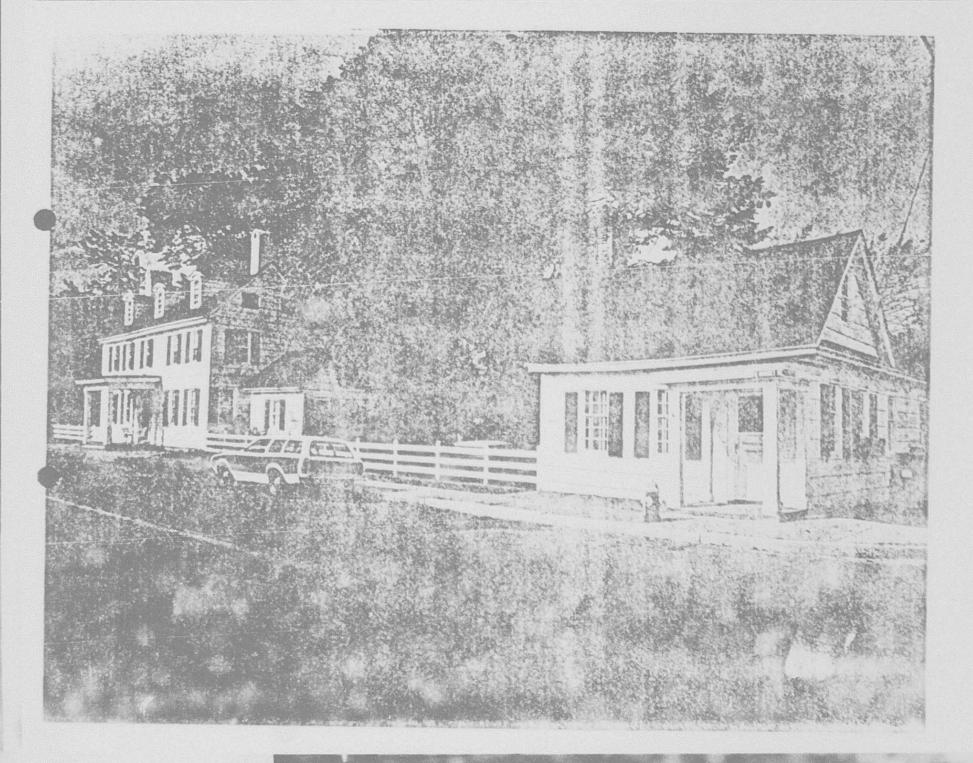

: Richard Carter Date: September, 1978 Location of Negative: Div. of Historical & Cultural Affairs, B/A&HP, Hall of Records, Dover, Delaware 19901 Description: Close-up of Law Office

Photograph Number: 3 of 16



Location: Georgetown, Delaware

Photographer: Richard Carter Date: September, 1978 Location of Negative: Div. of Historical & Cultural Affairs, B/A&HP, Hall of Records, Dover, Delaware 19901 Description: View of northeast end of house showing 1840's wing in foreground.

Photograph Number: 4 of 16

Location: Georgetown, Delaware

Photographer: Richard Carter Date: September, 1978 Location of Norative: Div. of Historical & Cultural Affairs, B/A&HP, Hall of Records, Dover, Delaware 19901 Description: The Judge's Law Office at right and house at left.

.

Photograph Number: 2 of 16



Location: Georgetown, Delaware

Photographer: Richard Carter Date: September, 1978 Location of Negative: Div. of Historical & Cultural Affairs, B/A&HP, Hall of Records, Dover, Delaware 19901 Description: Close-up of Law Office

DOTECTION

14

Photograph Number: 3 of 16

Location: Georgetown, Delaware

Photographer: Richard Carter Date: September, 1978 Location of Negative: Div. of Historical & Cultural Affairs, B/A&HP, Hall of Records, Dover, Delaware 19901 Description: View of northeast end of house showing 1840's wing in foreground.

Photograph Number: 4 of 16

Location: Georgetown, Delaware

Photographer: Richard Carter Date: September, 1978 Location of Negative: Div. of Historical & Cultural Affairs, B/A&HP, Hall of Records, Dover, Delaware 19901 Description: The Judge's Law Office a