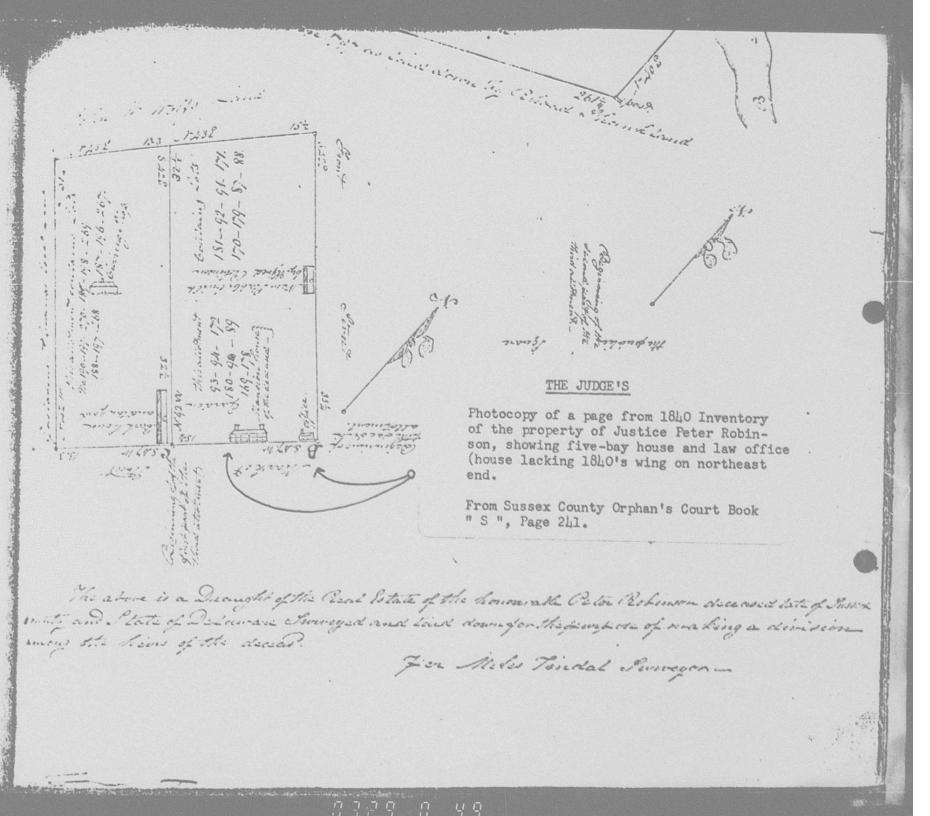

torical & Cultural Affairs, B/A&HP, Hall of Records, Dover, Delaware 19901 Description: View of sidewall of law office showing hand-split cypress shingles at right and sawn cedar shingles

----

Photograph Number: 15 of 16



Location: Georgetown, Delaware

Photographer: Richard Carter Date:September, 1978

Location of Negative:Div. of Historical & Cultural Affairs, B/A&HP, Hall of Records, Dover, Delaware 19901 Description: Judge's House and Office in 1840 Orphan's Court Book.

Photograph Number: 16 of 16

#### יוו ה הַרָרָה

5. FORM AS SUBAST P. 84 1 1 1 1 1 1 1 the advantage The wright in .... 1000 NO TOTAL TRANSPORT de st. - - -12-10 7. Down was to grant the and Store was to a strange to a strange of the 1. MCH ...... ratation. COMPARENT OF NI . 2 20 and the the



100 million (100 m







הרבח

|                           | THE JUDGE'S                                                                                                                                                | <u>S+/03</u><br>Number                    | Author / Staff                        |
|---------------------------|------------------------------------------------------------------------------------------------------------------------------------------------------------|-------------------------------------------|---------------------------------------|
| OWNER: MRS.               | MARY HOUSTON ROBINSON                                                                                                                                      | Personal Co                               | ntact (date) JU