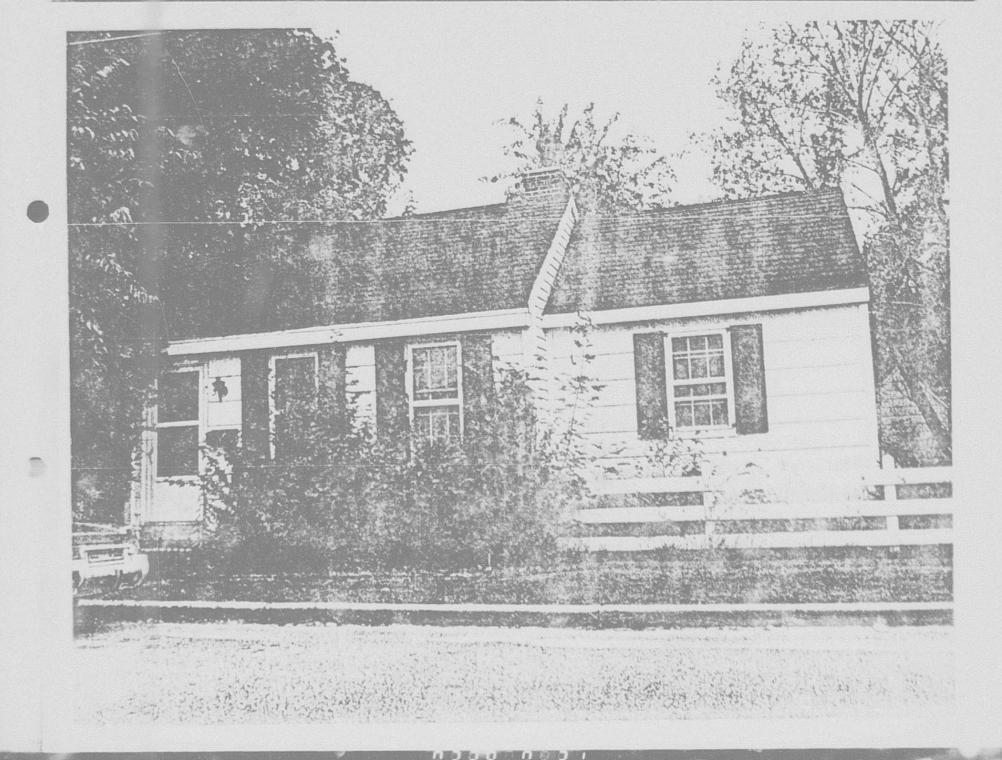

otographer: Richard Carter Date: September, 1978 Location of Negative: Div. of Historical & Cultural Affairs, B/A&HP, Hall of Records, Dover, Delaware 19901 Description: View of kitchen chimney.

Photograph Number: 6 of 16



Location: Georgetown, Delaware

Photographer: Richard Carter Date: September, 1978 Location of Nogative: Div. of Historical & Cultural Affairs B/A&HP, Hall of Records, Dover, Delaware 19901 Descriction: Small shingled shed to rear of main house.

Photograph Number: 7 of 16



Location: Georgetown, Delaware

Photographer: Richard Carter Date: September, 1978

Location of Negative:Div. of Historical & Cultural Affairs B/A&HP, Hall of Records, Dover, Delaware 19901 Description: Small cottage at rear of property from North Front Street.

חררח

Photograph Number: 8 of 16



Location: Georgetown, Delaware

Photographer: Richard Carter

Date: September, 1978 Location of Nogative: Div. of Historical & Cultural Affairs, B/A&HP, Hall of Records, Dover, Delaware 19901

Description: Detail of back porch construction showing wide horizontal beaded weatherboard siding at left and cypress shingles at right.

Photograph Number: 9 of 16



Location: Georgetown, Delaware

Photographer: Richard Carter Date: September, 1978 Location of Negative:Div. of Historical & Cultural Affairs, B/A&HP, Hall of Records, Dover, Delaware 19901 Description: Library mantle piece dating from 1840's.

ער ה היררה

Photograph Number: 10 of 16



Location: Georgetown, Delaware

Photographer: Richard Carter Date: September, 1978

Location of Negative: Div. of Historical & Cultural Affairs B/ASH