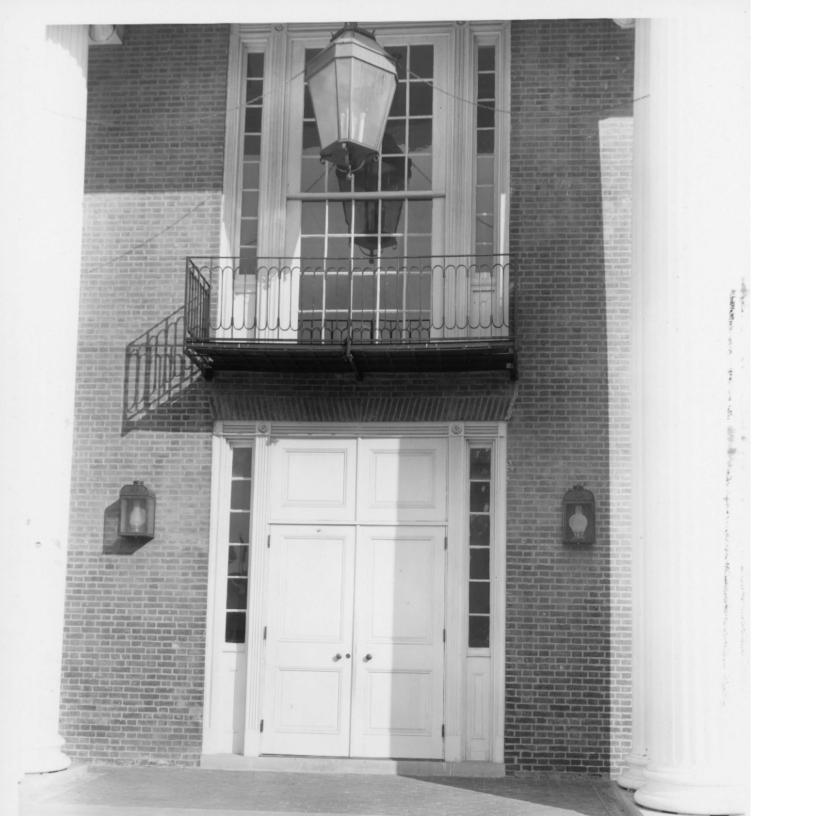

#### 7. DESCRIPTION (continued) ---

Strickland's courthouse of 1837-1840 faces the circle on the original site of the 1793 building. Among the original features that still can be seen in the facade are the Flemish-bond brickwork, the main entrance door with sidelights but no transom; the three-part window with its iron balcony for the court crier, and the stub of Strickland's original tower, now incorporated in the modern tower. Georgian embellishments, added in the present century, include an elaborate cupola, with balustrades and brick pilasters, a pedimented portico with two-story fluted columns, and a very large swinging lantern over the main doorway.