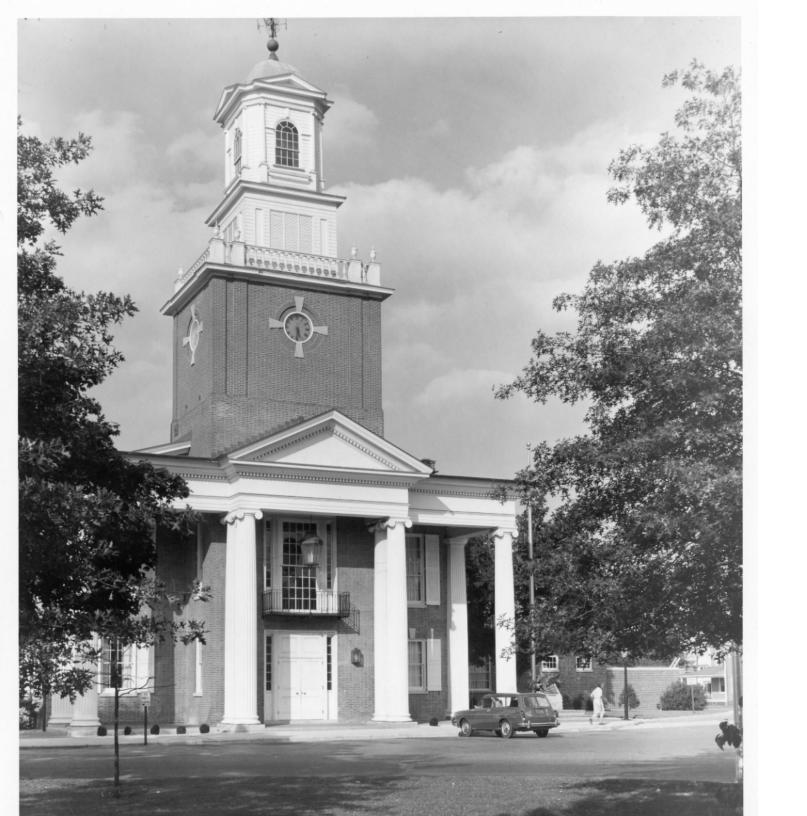

with a brick tower over the entrance hall. Alterations in 1914 and 1970 have considerably embellished the original design.

When William Strickland completed the original structure in 1840, it featured a squat entrance tower surmounted by an undersized cupola. Strickland had predicted in 1837 that the building would be unattractive without some decoration, but the building committee insisted upon economy. Some of the design's deficiencies were corrected in 1914, when the tower was enlarged and columns were added to the front, in keeping with Strickland's original proposal. The 1970 renovations gave the building a decidedly more Georgian appearance than the architect had intended, but are nonetheless consistent with the general lines of the structure.

#### 7. DESCRIPTION (continued) ---

Strickland's courthouse of 1837-1840 faces the circle on the original site of the 1793 building. Among the original features that still can be seen in the facade are the Flemish-bond brickwork, the main entrance door with sidelights but no transom; the three-part window with its iron balcony for the court crier, and the stub of Strickland's original tower, now incorporated in the modern tower. Georgian embellishments, added in the present century, include an elaborate cupola, with balustrades and brick pilasters, a pedimented portico with two-story fluted columns, and a very large swinging lantern over the main doorway.