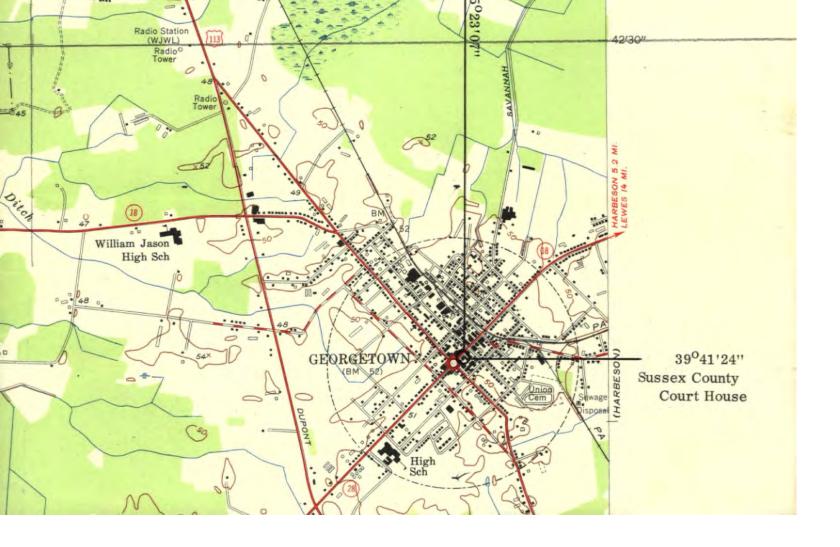

The Circle, or town square, on which the courthouse is situated,
is an example of baroque town planning. Georgetown was laid out in
1791 and 1792 in the form of a circle, with streets radiating outward
from a public green. Around the circular green were to be built the
courthouse, public buildings, taverns, and other structures necessary
for a county seat. This plan was followed remarkably well as the town
developed along the radiating streets. The circular green has been preserved,

even though modern traffic is forced to drive inconveniently around

EE INSTRUCTIONS

its perimeter.

One of the first buildings on the circle was the frame courthouse of 1793, now standing on a side street. Other early buildings included banks, taverns, offices and private residences around the edge of the green.