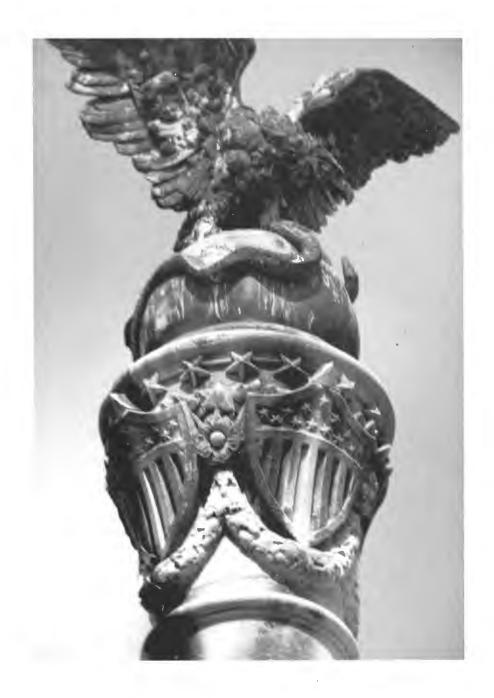

DELAWARE BACKSTORY

pobin brown

War Monuinemi. of Broom Street with a memor tal sarvice to honor the dead of all warn.

Paradia muché 147ne

This year Pauline B. Anderson of American Gold Size Mothers is stand marshal, bands are coming from Salestunian School, William Perm High School and Cab Calloway School of the Arts, and caders from the Delaware Military Academy will murch and help with the wroath laying correspons.