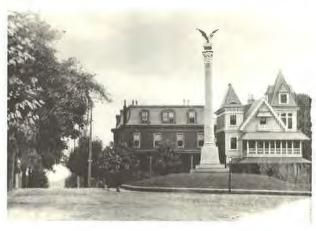

The tradition began in 1868, when New Castle County residents formed a Monortal Day Committee to honor local residents who gave their lives dairing the Civil War

The parade always starts at 6 p.m. at Delaware and Woodbown avenues, core east on Delaware, and ends at the Soldiers & Sailors Monument, also called the Civil