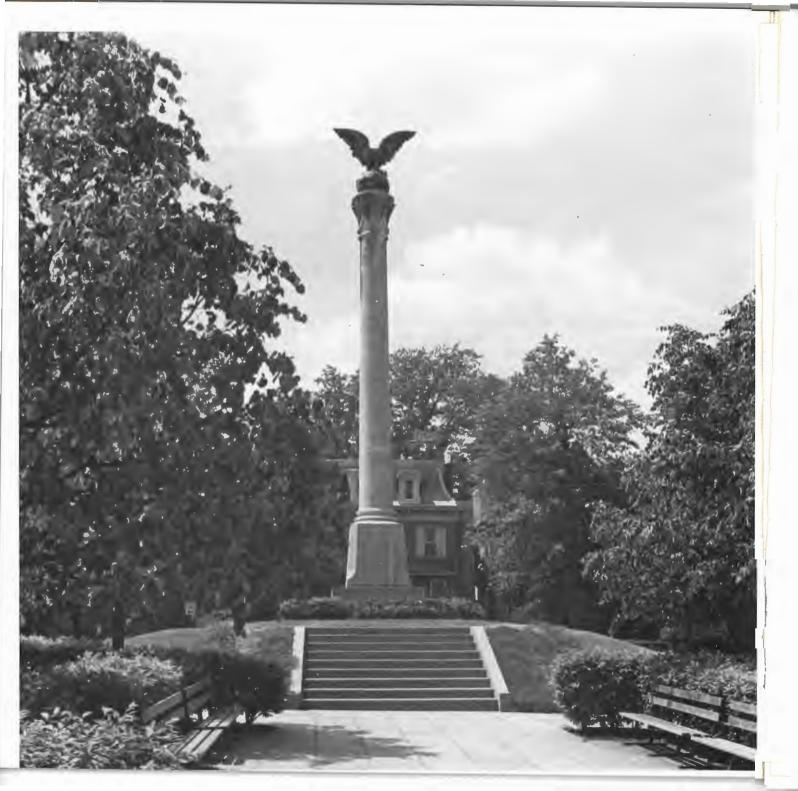

The tradition began in 1868, when New Castle County residents formed a Monortal Day Committee to honor local residents who gave their lives dairing the Civil War

The parade always starts at 6 p.m. at Delaware and Woodbown avenues, core east on Delaware, and ends at the Soldiers & Sailors Monument, also called the Civil

DELAWARE BACKSTORY

pobin brown

War Monuinemi. of Broom Street with a memor tal sarvice to honor the dead of all warn.

Paradia muché 147ne

This year Pauline B. Anderson of American Gold Size Mothers is stand marshal, bands are coming from Salestunian School, William Perm High School and Cab Calloway School of the Arts, and caders from the Delaware Military Academy will murch and help with the wroath laying correspons.