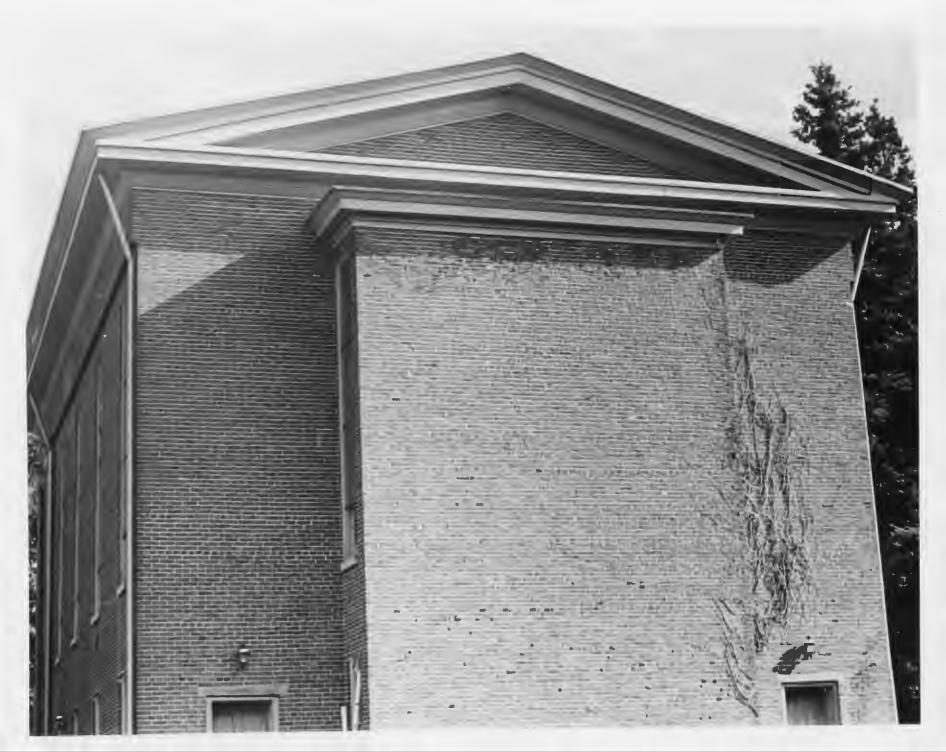

[About 1850, the congregation contracted Samuel Sloan, a noted Philadelphia architect, to design a new church.] The corner-stone of the present church was laid on August 27, 1851, at 10:30 A. M., by the Rev. Mr. Hodgson and the Rev. J. R. Anderson, the pastor. It was dedicated on October 24, 1852, by Bishop Levi Scott, assisted by the Revs. Andrew Manship and Joseph Aspril, the pastor. The church was repaired in 1877 and improved in 1880. The semi centennial of the church was celebrated on January 18, 1883. Services were conducted by the Revs. J. S. Cook, Benjamin F. Price, and Jonathan S. Willis. At a reopening, after repairs, on November 18, 1901, a sketch of the history of the church and the town was delivered by Chief Justice Charles B. Lore. This address was later printed in pamphlet form. Improvements to the church were made in 1939. There is a large graveyard beside the church. The oldest tombstone the writer could find is on the grave of Rachel Hays who died on September 21, 1838.

1966 - Covington Collection

2015 - Covington Collection

WPA-247 St. Paul's Methodist Episcopal Church, 1831--, High Street, Odessa.

Organized 1831 and called Mt. Zion of Cantwell [Odessa previously known as Cantwell Bridge]. Incorporated March 14, 1833 taking the name of Cantwell's Bridge Methodist Episcopal Church. Present name adopted 1852. Services held in schoolhouse until 1833, then a one story brick building on present site. This was replaced by present building, dedicated 1852. Two story brick building, gothic style. Cemetery Association of St. Paul's, incorporated 1929. The first settled elergyman was Rev. Jonathan S. Willis, 1859-60.

\_\_\_ unexposed

7. Description

St. Paul's Methodist Episcopal Church is situated on the south side of High Street in Odessa, Delaware. In is the 8-by known ecclesiastical building in belaware documented to have been designed by the Philadelphia architect, Samuel Sban.