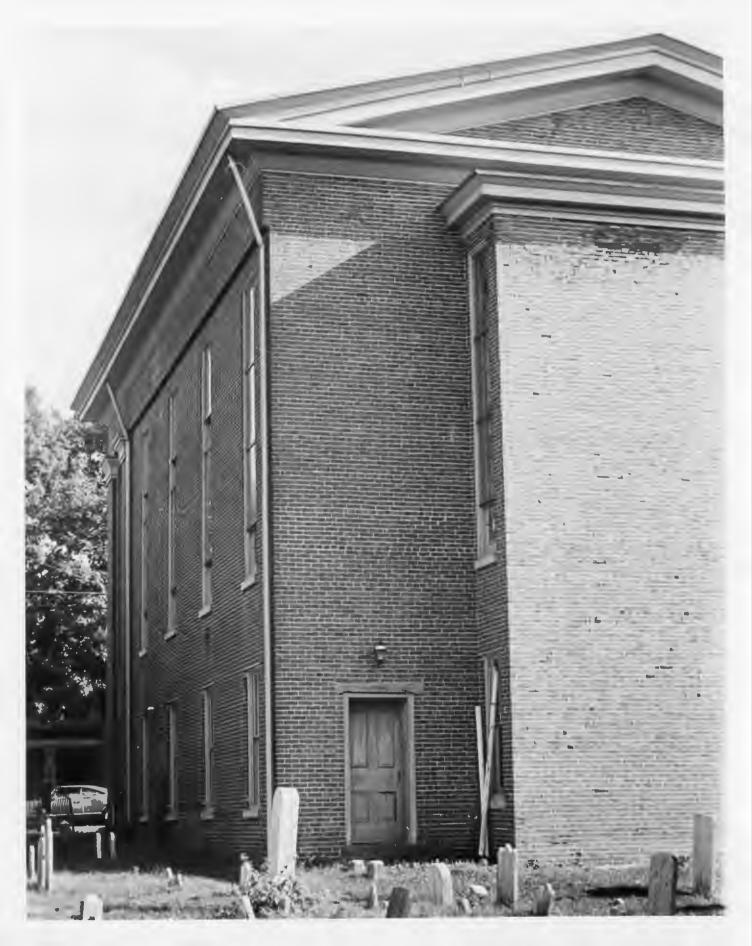

[About 1850, the congregation contracted Samuel Sloan, a noted Philadelphia architect, to design a new church.] The corner-stone of the present church was laid on August 27, 1851, at 10:30 A. M., by the Rev. Mr. Hodgson and the Rev. J. R. Anderson, the pastor. It was dedicated on October 24, 1852, by Bishop Levi Scott, assisted by the Revs. Andrew Manship and Joseph Aspril, the pastor. The church was repaired in 1877 and improved in 1880. The semi centennial of the church was celebrated on January 18, 1883. Services were conducted by the Revs. J. S. Cook, Benjamin F. Price, and Jonathan S. Willis. At a reopening, after repairs, on November 18, 1901, a sketch of the history of the church and the town was delivered by Chief Justice Charles B. Lore. This address was later printed in pamphlet form. Improvements to the church were made in 1939. There is a large graveyard beside the church. The oldest tombstone the writer could find is on the grave of Rachel Hays who died on September 21, 1838.

1966 - Covington Collection

2015 - Covington Collection

WPA-247 St. Paul's Methodist Episcopal Church, 1831--, High Street, Odessa.

Organized 1831 and called Mt. Zion of Cantwell [Odessa previously known as Cantwell Bridge]. Incorporated March 14, 1833 taking the name of Cantwell's Bridge Methodist Episcopal Church. Present name adopted 1852. Services held in schoolhouse until 1833, then a one story brick building on present site. This was replaced by present building, dedicated 1852. Two story brick building, gothic style. Cemetery Association of St. Paul's, incorporated 1929. The first settled elergyman was Rev. Jonathan S. Willis, 1859-60.

\_\_\_ unexposed

7. Description

St. Paul's Methodist Episcopal Church is situated on the south side of High Street in Odessa, Delaware. In is the 8-by known ecclesiastical building in belaware documented to have been designed by the Philadelphia architect, Samuel Sban.