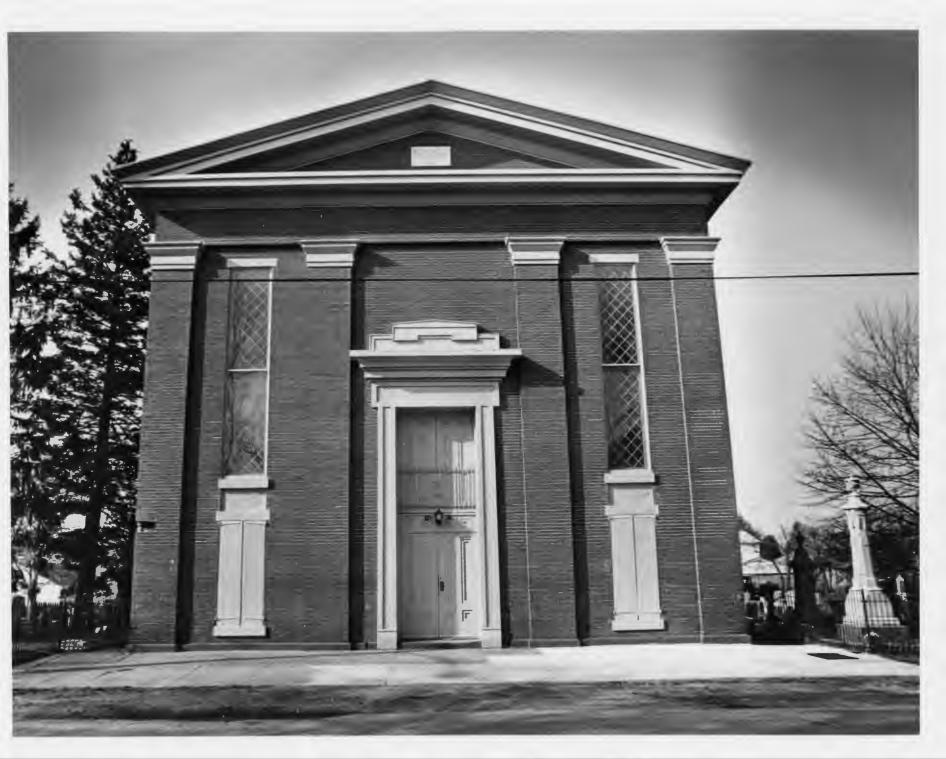

[About 1850, the congregation contracted Samuel Sloan, a noted Philadelphia architect, to design a new church.] The corner-stone of the present church was laid on August 27, 1851, at 10:30 A. M., by the Rev. Mr. Hodgson and the Rev. J. R. Anderson, the pastor. It was dedicated on October 24, 1852, by Bishop Levi Scott, assisted by the Revs. Andrew Manship and Joseph Aspril, the pastor. The church was repaired in 1877 and improved in 1880. The semi centennial of the church was celebrated on January 18, 1883. Services were conducted by the Revs. J. S. Cook, Benjamin F. Price, and Jonathan S. Willis. At a reopening, after repairs, on November 18, 1901, a sketch of the history of the church and the town was delivered by Chief Justice Charles B. Lore. This address was later printed in pamphlet form. Improvements to the church were made in 1939. There is a large graveyard beside the church. The oldest tombstone the writer could find is on the grave of Rachel Hays who died on September 21, 1838.

1966 - Covington Collection

2015 - Covington Collection

WPA-247 St. Paul's Methodist Episcopal Church, 1831--, High Street, Odessa.

Organized 1831 and called Mt. Zion of Cantwell [Odessa previously known as Cantwell Bridge]. Incorporated March 14, 1833 taking the name of Cantwell's Bridge Methodist Episcopal Church. Present name adopted 1852. Services held in schoolhouse until 1833, then a one story brick building on present site. This was replaced by present building, dedicated 1852. Two story brick building, gothic style. Cemetery Association of St. Paul's, incorporated 1929. The first settled elergyman was Rev. Jonathan S. Willis, 1859-60.

\_\_\_ unexposed

7. Description

St. Paul's Methodist Episcopal Church is situated on the south side of High Street in Odessa, Delaware. In is the 8-by known ecclesiastical building in belaware documented to have been designed by the Philadelphia architect, Samuel Sban.