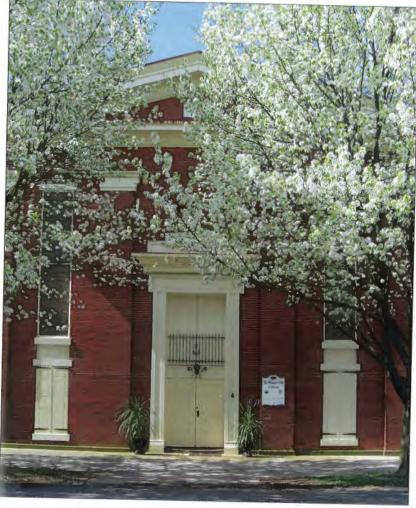

### St. Paul's Methodist Episcopal Church

Zebley St. Paul's Methodist Episcopal Church (M.E.) on High Street, Odessa. In 1830, at a revival meeting, in Fieldsboro, several young men from Odessa were converted. They secured the use of the schoolhouse and the Rev. Richard Greenbank, of the Smyrna circuit, began to hold services in 1831. They adopted the name "Mt. Zion Meeting-House." They were incorporated on June 25, 1832 as the "Cantwell's Bridge Methodist Episcopal Church," Cantwell's Bridge being the name of Odessa at that time.

[About 1850, the congregation contracted Samuel Sloan, a noted Philadelphia architect, to design a new church.] The corner-stone of the present church was laid on August 27, 1851, at 10:30 A. M., by the Rev. Mr. Hodgson and the Rev. J. R. Anderson, the pastor. It was dedicated on October 24, 1852, by Bishop Levi Scott, assisted by the Revs. Andrew Manship and Joseph Aspril, the pastor. The church was repaired in 1877 and improved in 1880. The semi centennial of the church was celebrated on January 18, 1883. Services were conducted by the Revs. J. S. Cook, Benjamin F. Price, and Jonathan S. Willis. At a reopening, after repairs, on November 18, 1901, a sketch of the history of the church and the town was delivered by Chief Justice Charles B. Lore. This address was later printed in pamphlet form. Improvements to the church were made in 1939. There is a large graveyard beside the church. The oldest tombstone the writer could find is on the grave of Rachel Hays who died on September 21, 1838.

1966 - Covington Collection

2015 - Covington Collection

WPA-247 St. Paul's Methodist Episcopal Church, 1831--, High Street, Odessa.

Organized 1831 and called Mt. Zion of Cantwell [Odessa previously known as Cantwell Bridge]. Incorporated March 14, 1833 taking the name of Cantwell's Bridge Methodist Episcopal Church. Present name adopted 1852. Services held in schoolhouse until 1833, then a one story brick building on present site. This was replaced by present building, dedicated 1852. Two story brick building, gothic style. Cemetery Association of St. Paul's, incorporated 1929. The first settled elergyman was Rev. Jonathan S. Willis, 1859-60.

[See: Odessa Methodist Episcopal Church, High Street, Odessa]

Covington Old St. Paul's Methodist Episcopal Church on High Street in Odessa, was placed on the National Register of Historical places in 1982. In 1974 a member purchased the building from the Methodist Conference for \$800 and sold it to the Women's Club of Odessa for one dollar. The Women's Club has been actively involved in the restoration of the structure to accommodate a local museum.