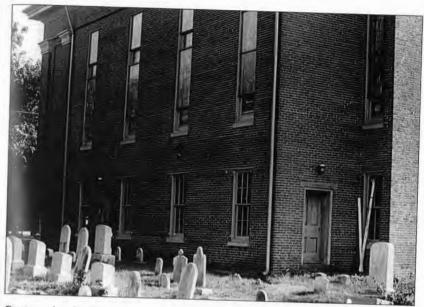

[About 1850, the congregation contracted Samuel Sloan, a noted Philadelphia architect, to design a new church.] The corner-stone of the present church was laid on August 27, 1851, at 10:30 A. M., by the Rev. Mr. Hodgson and the Rev. J. R. Anderson, the pastor. It was dedicated on October 24, 1852, by Bishop Levi Scott, assisted by the Revs. Andrew Manship and Joseph Aspril, the pastor. The church was repaired in 1877 and improved in 1880. The semi centennial of the church was celebrated on January 18, 1883. Services were conducted by the Revs. J. S. Cook, Benjamin F. Price, and Jonathan S. Willis. At a reopening, after repairs, on November 18, 1901, a sketch of the history of the church and the town was delivered by Chief Justice Charles B. Lore. This address was later printed in pamphlet form. Improvements to the church were made in 1939. There is a large graveyard beside the church. The oldest tombstone the writer could find is on the grave of Rachel Hays who died on September 21, 1838.