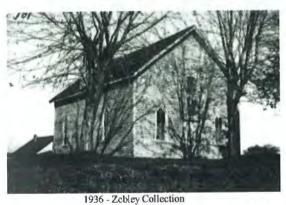

1966 - Covington Collection

2015 - Covington Collection

WPA-247 St. Paul's Methodist Episcopal Church, 1831--, High Street, Odessa.

Organized 1831 and called Mt. Zion of Cantwell [Odessa previously known as Cantwell Bridge]. Incorporated March 14, 1833 taking the name of Cantwell's Bridge Methodist Episcopal Church. Present name adopted 1852. Services held in schoolhouse until 1833, then a one story brick building on present site. This was replaced by present building, dedicated 1852. Two story brick building, gothic style. Cemetery Association of St. Paul's, incorporated 1929. The first settled elergyman was Rev. Jonathan S. Willis, 1859-60.