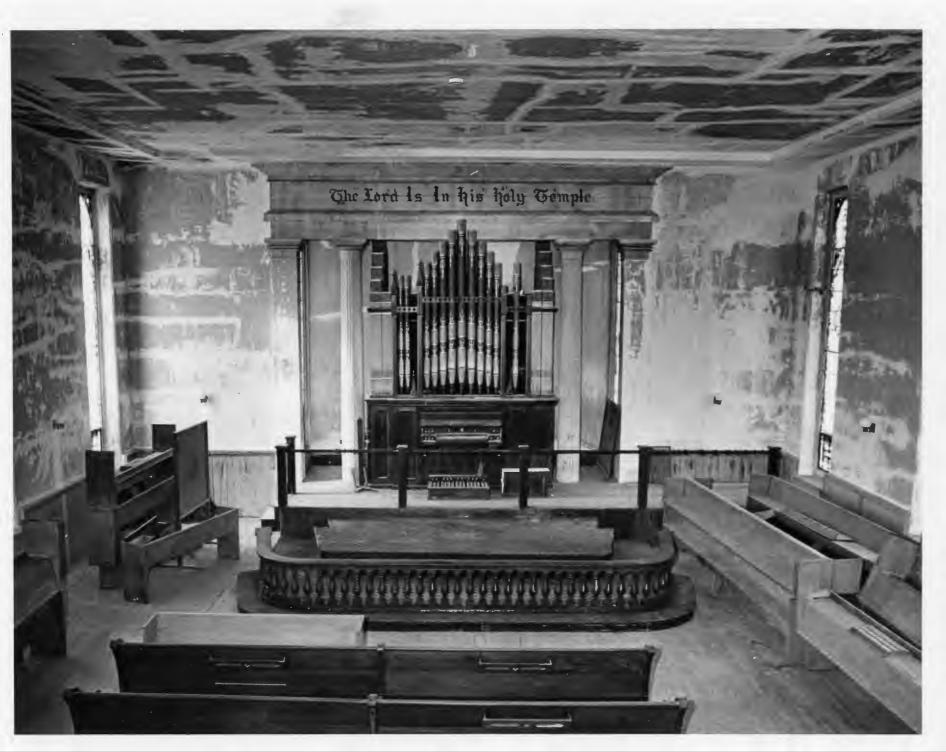

[About 1850, the congregation contracted Samuel Sloan, a noted Philadelphia architect, to design a new church.] The corner-stone of the present church was laid on August 27, 1851, at 10:30 A. M., by the Rev. Mr. Hodgson and the Rev. J. R. Anderson, the pastor. It was dedicated on October 24, 1852, by Bishop Levi Scott, assisted by the Revs. Andrew Manship and Joseph Aspril, the pastor. The church was repaired in 1877 and improved in 1880. The semi centennial of the church was celebrated on January 18, 1883. Services were conducted by the Revs. J. S. Cook, Benjamin F. Price, and Jonathan S. Willis. At a reopening, after repairs, on November 18, 1901, a sketch of the history of the church and the town was delivered by Chief Justice Charles B. Lore. This address was later printed in pamphlet form. Improvements to the church were made in 1939. There is a large graveyard beside the church. The oldest tombstone the writer could find is on the grave of Rachel Hays who died on September 21, 1838.

1966 - Covington Collection

2015 - Covington Collection

WPA-247 St. Paul's Methodist Episcopal Church, 1831--, High Street, Odessa.

Organized 1831 and called Mt. Zion of Cantwell [Odessa previously known as Cantwell Bridge]. Incorporated March 14, 1833 taking the name of Cantwell's Bridge Methodist Episcopal Church. Present name adopted 1852. Services held in schoolhouse until 1833, then a one story brick building on present site. This was replaced by present building, dedicated 1852. Two story brick building, gothic style. Cemetery Association of St. Paul's, incorporated 1929. The first settled elergyman was Rev. Jonathan S. Willis, 1859-60.

[See: Odessa Methodist Episcopal Church, High Street, Odessa]

Covington Old St. Paul's Methodist Episcopal Church on High Street in Odessa, was placed on the National Register of Historical places in 1982. In 1974 a member purchased the building from the Methodist Conference for \$800 and sold it to the Women's Club of Odessa for one dollar. The Women's Club has been actively involved in the restoration of the structure to accommodate a local museum.