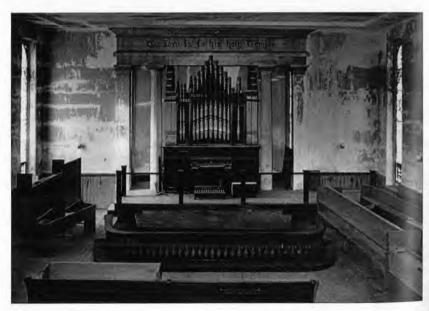

[About 1850, the congregation contracted Samuel Sloan, a noted Philadelphia architect, to design a new church.] The corner-stone of the present church was laid on August 27, 1851, at 10:30 A. M., by the Rev. Mr. Hodgson and the Rev. J. R. Anderson, the pastor. It was dedicated on October 24, 1852, by Bishop Levi Scott, assisted by the Revs. Andrew Manship and Joseph Aspril, the pastor. The church was repaired in 1877 and improved in 1880. The semi centennial of the church was celebrated on January 18, 1883. Services were conducted by the Revs. J. S. Cook, Benjamin F. Price, and Jonathan S. Willis. At a reopening, after repairs, on November 18, 1901, a sketch of the history of the church and the town was delivered by Chief Justice Charles B. Lore. This address was later printed in pamphlet form. Improvements to the church were made in 1939. There is a large graveyard beside the church. The oldest tombstone the writer could find is on the grave of Rachel Hays who died on September 21, 1838.

\_\_\_ unexposed

7. Description

St. Paul's Methodist Episcopal Church is situated on the south side of High Street in Odessa, Delaware. In is the 8-by known ecclesiastical building in belaware documented to have been designed by the Philadelphia architect, Samuel Sban.