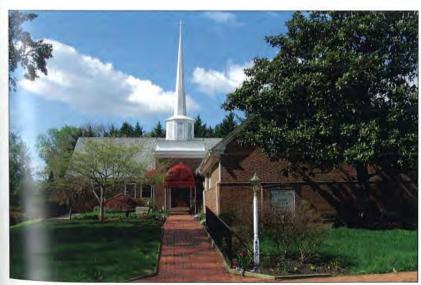

### St. Paul's Methodist Episcopal Church

Zebley St. Paul's Methodist Episcopal Church (M.E.) on High Street, Odessa. In 1830, at a revival meeting, in Fieldsboro, several young men from Odessa were converted. They secured the use of the schoolhouse and the Rev. Richard Greenbank, of the Smyrna circuit, began to hold services in 1831. They adopted the name "Mt. Zion Meeting-House." They were incorporated on June 25, 1832 as the "Cantwell's Bridge Methodist Episcopal Church," Cantwell's Bridge being the name of Odessa at that time.

[About 1850, the congregation contracted Samuel Sloan, a noted Philadelphia architect, to design a new church.] The corner-stone of the present church was laid on August 27, 1851, at 10:30 A. M., by the Rev. Mr. Hodgson and the Rev. J. R. Anderson, the pastor. It was dedicated on October 24, 1852, by Bishop Levi Scott, assisted by the Revs. Andrew Manship and Joseph Aspril, the pastor. The church was repaired in 1877 and improved in 1880. The semi centennial of the church was celebrated on January 18, 1883. Services were conducted by the Revs. J. S. Cook, Benjamin F. Price, and Jonathan S. Willis. At a reopening, after repairs, on November 18, 1901, a sketch of the history of the church and the town was delivered by Chief Justice Charles B. Lore. This address was later printed in pamphlet form. Improvements to the church were made in 1939. There is a large graveyard beside the church. The oldest tombstone the writer could find is on the grave of Rachel Hays who died on September 21, 1838.

1966 - Covington Collection

2015 - Covington Collection

WPA-247 St. Paul's Methodist Episcopal Church, 1831--, High Street, Odessa.

Organized 1831 and called Mt. Zion of Cantwell [Odessa previously known as Cantwell Bridge]. Incorporated March 14, 1833 taking the name of Cantwell's Bridge Methodist Episcopal Church. Present name adopted 1852. Services held in schoolhouse until 1833, then a one story brick building on present site. This was replaced by present building, dedicated 1852. Two story brick building, gothic style. Cemetery Association of St. Paul's, incorporated 1929. The first settled elergyman was Rev. Jonathan S. Willis, 1859-60.

[See: Odessa Methodist Episcopal Church, High Street, Odessa]

Covington Old St. Paul's Methodist Episcopal Church on High Street in Odessa, was placed on the National Register of Historical places in 1982. In 1974 a member purchased the building from the Methodist Conference for \$800 and sold it to the Women's Club of Odessa for one dollar. The Women's Club has been actively involved in the restoration of the structure to accommodate a local museum.