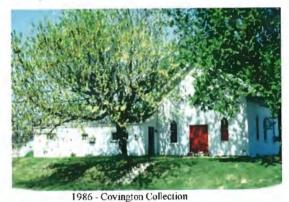

1966 - Covington Collection

2015 - Covington Collection

WPA-247 St. Paul's Methodist Episcopal Church, 1831--, High Street, Odessa.

Organized 1831 and called Mt. Zion of Cantwell [Odessa previously known as Cantwell Bridge]. Incorporated March 14, 1833 taking the name of Cantwell's Bridge Methodist Episcopal Church. Present name adopted 1852. Services held in schoolhouse until 1833, then a one story brick building on present site. This was replaced by present building, dedicated 1852. Two story brick building, gothic style. Cemetery Association of St. Paul's, incorporated 1929. The first settled elergyman was Rev. Jonathan S. Willis, 1859-60.

[See: Odessa Methodist Episcopal Church, High Street, Odessa]

Covington Old St. Paul's Methodist Episcopal Church on High Street in Odessa, was placed on the National Register of Historical places in 1982. In 1974 a member purchased the building from the Methodist Conference for \$800 and sold it to the Women's Club of Odessa for one dollar. The Women's Club has been actively involved in the restoration of the structure to accommodate a local museum.