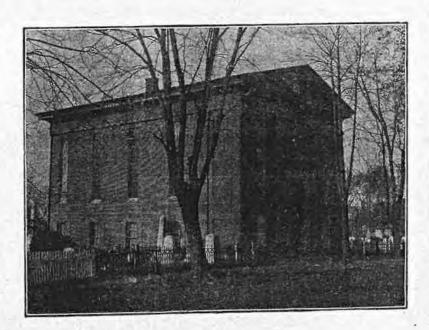

[About 1850, the congregation contracted Samuel Sloan, a noted Philadelphia architect, to design a new church.] The corner-stone of the present church was laid on August 27, 1851, at 10:30 A. M., by the Rev. Mr. Hodgson and the Rev. J. R. Anderson, the pastor. It was dedicated on October 24, 1852, by Bishop Levi Scott, assisted by the Revs. Andrew Manship and Joseph Aspril, the pastor. The church was repaired in 1877 and improved in 1880. The semi centennial of the church was celebrated on January 18, 1883. Services were conducted by the Revs. J. S. Cook, Benjamin F. Price, and Jonathan S. Willis. At a reopening, after repairs, on November 18, 1901, a sketch of the history of the church and the town was delivered by Chief Justice Charles B. Lore. This address was later printed in pamphlet form. Improvements to the church were made in 1939. There is a large graveyard beside the church. The oldest tombstone the writer could find is on the grave of Rachel Hays who died on September 21, 1838.

1966 - Covington Collection

2015 - Covington Collection

WPA-247 St. Paul's Methodist Episcopal Church, 1831--, High Street, Odessa.

Organized 1831 and called Mt. Zion of Cantwell [Odessa previously known as Cantwell Bridge]. Incorporated March 14, 1833 taking the name of Cantwell's Bridge Methodist Episcopal Church. Present name adopted 1852. Services held in schoolhouse until 1833, then a one story brick building on present site. This was replaced by present building, dedicated 1852. Two story brick building, gothic style. Cemetery Association of St. Paul's, incorporated 1929. The first settled elergyman was Rev. Jonathan S. Willis, 1859-60.

\_\_\_ unexposed

7. Description

St. Paul's Methodist Episcopal Church is situated on the south side of High Street in Odessa, Delaware. In is the 8-by known ecclesiastical building in belaware documented to have been designed by the Philadelphia architect, Samuel Sban.