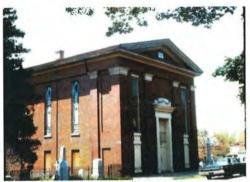

### St. Paul's Methodist Episcopal Church

Zebley St. Paul's Methodist Episcopal Church (M. E.), Colored, at Kirkwood, was founded in 1858. They were incorporated on July 15, 1889.

WPA-355 St. Paul's Methodist Episcopal Church, Colored, 1858--, Kirkwood.

Organized and building dedicated 1858. Incorporated July 15, 1889. Building rebuilt 1875. It is a one story frame structure. The first settled clergyman was Rev. 0. Dickerson, 1861-65.