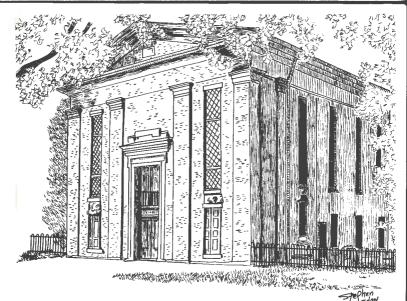

### St. Paul's Methodist Episcopal Church

Zebley St. Paul's Methodist Episcopal Church (M.E.) on High Street, Odessa. In 1830, at a revival meeting, in Fieldsboro, several young men from Odessa were converted. They secured the use of the schoolhouse and the Rev. Richard Greenbank, of the Smyrna circuit, began to hold services in 1831. They adopted the name "Mt. Zion Meeting-House." They were incorporated on June 25, 1832 as the "Cantwell's Bridge Methodist Episcopal Church," Cantwell's Bridge being the name of Odessa at that time.

[About 1850, the congregation contracted Samuel Sloan, a noted Philadelphia architect, to design a new church.] The corner-stone of the present church was laid on August 27, 1851, at 10:30 A. M., by the Rev. Mr. Hodgson and the Rev. J. R. Anderson, the pastor. It was dedicated on October 24, 1852, by Bishop Levi Scott, assisted by the Revs. Andrew Manship and Joseph Aspril, the pastor. The church was repaired in 1877 and improved in 1880. The semi centennial of the church was celebrated on January 18, 1883. Services were conducted by the Revs. J. S. Cook, Benjamin F. Price, and Jonathan S. Willis. At a reopening, after repairs, on November 18, 1901, a sketch of the history of the church and the town was delivered by Chief Justice Charles B. Lore. This address was later printed in pamphlet form. Improvements to the church were made in 1939. There is a large graveyard beside the church. The oldest tombstone the writer could find is on the grave of Rachel Hays who died on September 21, 1838.

1966 - Covington Collection

2015 - Covington Collection

WPA-247 St. Paul's Methodist Episcopal Church, 1831--, High Street, Odessa.

Organized 1831 and called Mt. Zion of Cantwell [Odessa previously known as Cantwell Bridge]. Incorporated March 14, 1833 taking the name of Cantwell's Bridge Methodist Episcopal Church. Present name adopted 1852. Services held in schoolhouse until 1833, then a one story brick building on present site. This was replaced by present building, dedicated 1852. Two story brick building, gothic style. Cemetery Association of St. Paul's, incorporated 1929. The first settled elergyman was Rev. Jonathan S. Willis, 1859-60.