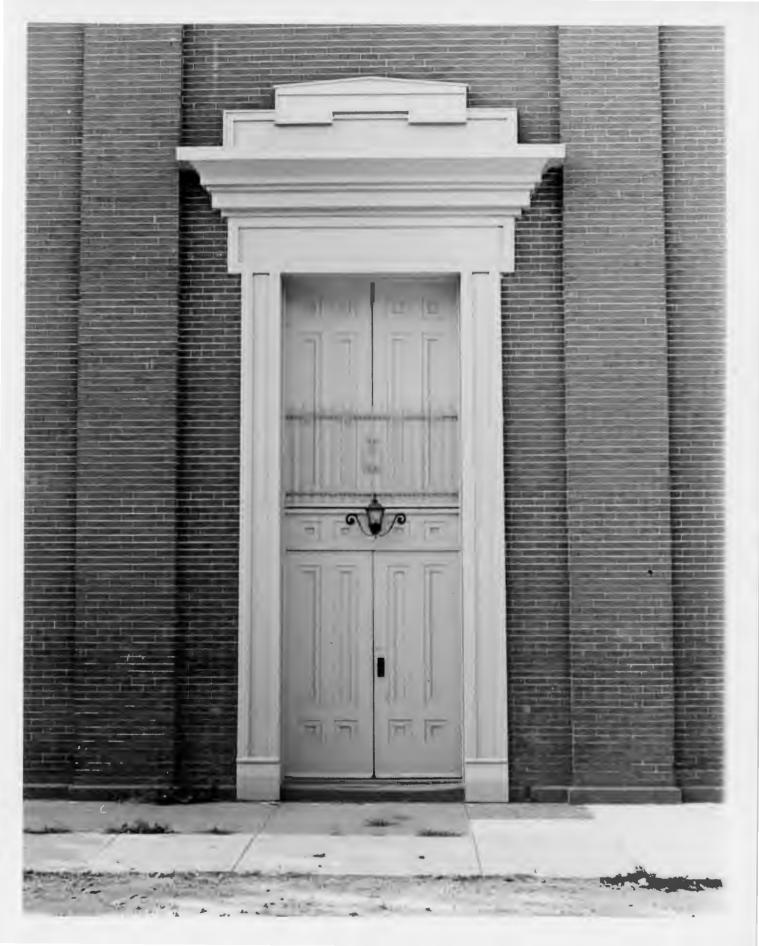

[About 1850, the congregation contracted Samuel Sloan, a noted Philadelphia architect, to design a new church.] The corner-stone of the present church was laid on August 27, 1851, at 10:30 A. M., by the Rev. Mr. Hodgson and the Rev. J. R. Anderson, the pastor. It was dedicated on October 24, 1852, by Bishop Levi Scott, assisted by the Revs. Andrew Manship and Joseph Aspril, the pastor. The church was repaired in 1877 and improved in 1880. The semi centennial of the church was celebrated on January 18, 1883. Services were conducted by the Revs. J. S. Cook, Benjamin F. Price, and Jonathan S. Willis. At a reopening, after repairs, on November 18, 1901, a sketch of the history of the church and the town was delivered by Chief Justice Charles B. Lore. This address was later printed in pamphlet form. Improvements to the church were made in 1939. There is a large graveyard beside the church. The oldest tombstone the writer could find is on the grave of Rachel Hays who died on September 21, 1838.

1966 - Covington Collection

2015 - Covington Collection

WPA-247 St. Paul's Methodist Episcopal Church, 1831--, High Street, Odessa.

Organized 1831 and called Mt. Zion of Cantwell [Odessa previously known as Cantwell Bridge]. Incorporated March 14, 1833 taking the name of Cantwell's Bridge Methodist Episcopal Church. Present name adopted 1852. Services held in schoolhouse until 1833, then a one story brick building on present site. This was replaced by present building, dedicated 1852. Two story brick building, gothic style. Cemetery Association of St. Paul's, incorporated 1929. The first settled elergyman was Rev. Jonathan S. Willis, 1859-60.

\_\_\_ unexposed

7. Description

St. Paul's Methodist Episcopal Church is situated on the south side of High Street in Odessa, Delaware. In is the 8-by known ecclesiastical building in belaware documented to have been designed by the Philadelphia architect, Samuel Sban.