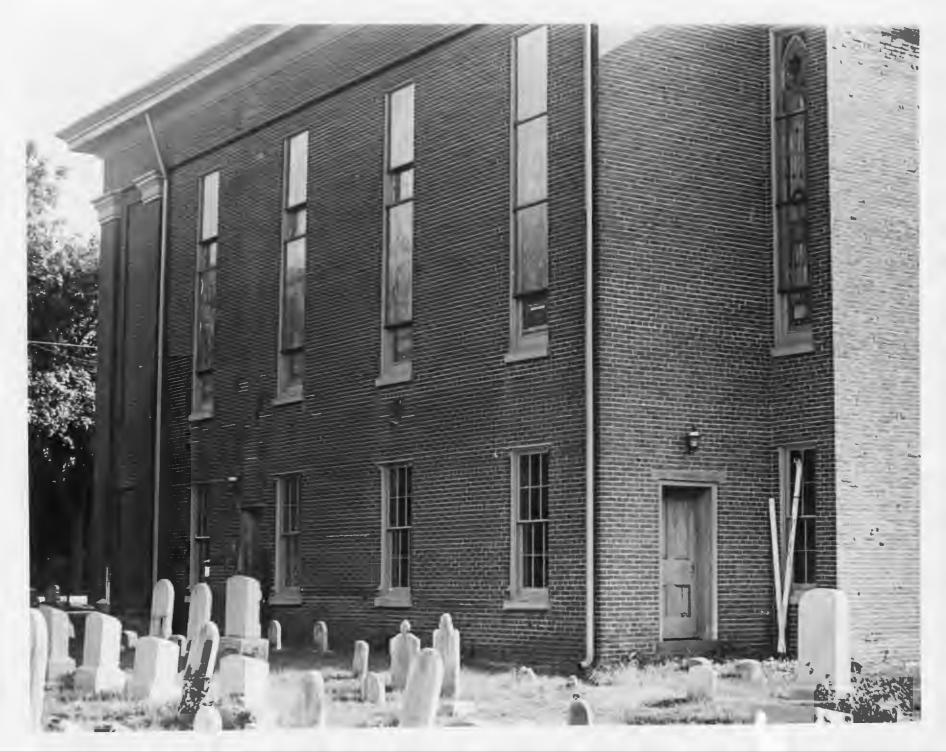

[About 1850, the congregation contracted Samuel Sloan, a noted Philadelphia architect, to design a new church.] The corner-stone of the present church was laid on August 27, 1851, at 10:30 A. M., by the Rev. Mr. Hodgson and the Rev. J. R. Anderson, the pastor. It was dedicated on October 24, 1852, by Bishop Levi Scott, assisted by the Revs. Andrew Manship and Joseph Aspril, the pastor. The church was repaired in 1877 and improved in 1880. The semi centennial of the church was celebrated on January 18, 1883. Services were conducted by the Revs. J. S. Cook, Benjamin F. Price, and Jonathan S. Willis. At a reopening, after repairs, on November 18, 1901, a sketch of the history of the church and the town was delivered by Chief Justice Charles B. Lore. This address was later printed in pamphlet form. Improvements to the church were made in 1939. There is a large graveyard beside the church. The oldest tombstone the writer could find is on the grave of Rachel Hays who died on September 21, 1838.

1966 - Covington Collection

2015 - Covington Collection

WPA-247 St. Paul's Methodist Episcopal Church, 1831--, High Street, Odessa.

Organized 1831 and called Mt. Zion of Cantwell [Odessa previously known as Cantwell Bridge]. Incorporated March 14, 1833 taking the name of Cantwell's Bridge Methodist Episcopal Church. Present name adopted 1852. Services held in schoolhouse until 1833, then a one story brick building on present site. This was replaced by present building, dedicated 1852. Two story brick building, gothic style. Cemetery Association of St. Paul's, incorporated 1929. The first settled elergyman was Rev. Jonathan S. Willis, 1859-60.

\_\_\_ unexposed

7. Description

St. Paul's Methodist Episcopal Church is situated on the south side of High Street in Odessa, Delaware. In is the 8-by known ecclesiastical building in belaware documented to have been designed by the Philadelphia architect, Samuel Sban.