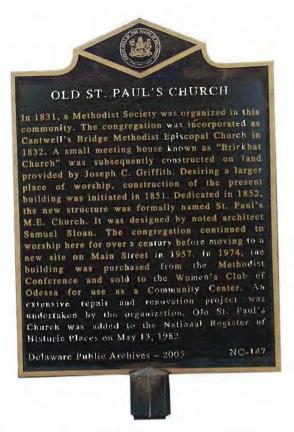

### St. Paul's Methodist Episcopal Church

Zebley St. Paul's Methodist Episcopal Church (M.E.) on High Street, Odessa. In 1830, at a revival meeting, in Fieldsboro, several young men from Odessa were converted. They secured the use of the schoolhouse and the Rev. Richard Greenbank, of the Smyrna circuit, began to hold services in 1831. They adopted the name "Mt. Zion Meeting-House." They were incorporated on June 25, 1832 as the "Cantwell's Bridge Methodist Episcopal Church," Cantwell's Bridge being the name of Odessa at that time.

1966 - Covington Collection

2015 - Covington Collection

WPA-247 St. Paul's Methodist Episcopal Church, 1831--, High Street, Odessa.

Organized 1831 and called Mt. Zion of Cantwell [Odessa previously known as Cantwell Bridge]. Incorporated March 14, 1833 taking the name of Cantwell's Bridge Methodist Episcopal Church. Present name adopted 1852. Services held in schoolhouse until 1833, then a one story brick building on present site. This was replaced by present building, dedicated 1852. Two story brick building, gothic style. Cemetery Association of St. Paul's, incorporated 1929. The first settled elergyman was Rev. Jonathan S. Willis, 1859-60.

[See: Odessa Methodist Episcopal Church, High Street, Odessa]

Covington Old St. Paul's Methodist Episcopal Church on High Street in Odessa, was placed on the National Register of Historical places in 1982. In 1974 a member purchased the building from the Methodist Conference for \$800 and sold it to the Women's Club of Odessa for one dollar. The Women's Club has been actively involved in the restoration of the structure to accommodate a local museum.