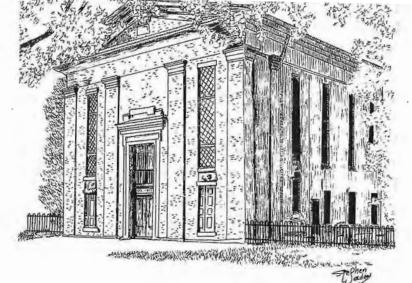

[About 1850, the congregation contracted Samuel Sloan, a noted Philadelphia architect, to design a new church.] The corner-stone of the present church was laid on August 27, 1851, at 10:30 A. M., by the Rev. Mr. Hodgson and the Rev. J. R. Anderson, the pastor. It was dedicated on October 24, 1852, by Bishop Levi Scott, assisted by the Revs. Andrew Manship and Joseph Aspril, the pastor. The church was repaired in 1877 and improved in 1880. The semi centennial of the church was celebrated on January 18, 1883. Services were conducted by the Revs. J. S. Cook, Benjamin F. Price, and Jonathan S. Willis. At a reopening, after repairs, on November 18, 1901, a sketch of the history of the church and the town was delivered by Chief Justice Charles B. Lore. This address was later printed in pamphlet form. Improvements to the church were made in 1939. There is a large graveyard beside the church. The oldest tombstone the writer could find is on the grave of Rachel Hays who died on September 21, 1838.

1966 - Covington Collection

2015 - Covington Collection

WPA-247 St. Paul's Methodist Episcopal Church, 1831--, High Street, Odessa.

Organized 1831 and called Mt. Zion of Cantwell [Odessa previously known as Cantwell Bridge]. Incorporated March 14, 1833 taking the name of Cantwell's Bridge Methodist Episcopal Church. Present name adopted 1852. Services held in schoolhouse until 1833, then a one story brick building on present site. This was replaced by present building, dedicated 1852. Two story brick building, gothic style. Cemetery Association of St. Paul's, incorporated 1929. The first settled elergyman was Rev. Jonathan S. Willis, 1859-60.

\_\_\_ unexposed

7. Description

St. Paul's Methodist Episcopal Church is situated on the south side of High Street in Odessa, Delaware. In is the 8-by known ecclesiastical building in belaware documented to have been designed by the Philadelphia architect, Samuel Sban.