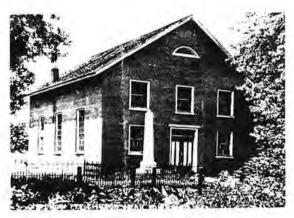

most of the regular attendants transferred their memberships, which made it impossible to keep up the church in a regular way; the church closed around 1900, and annual reunions have kept "OLD UNION" alive these 80 some years.

#### TRUSTEES AND MEMBERS AS RECORDED IN 1805

John Barlow, Abraham Staats, William Williams, John Buxon, Joseph Rothwell, Arnold Naudain, Jared Rothwell, James Lattomus, Francis Hopkins, Daniel Crouch, Joseph Buckson, John Floyd, William Meredith, Benjamin Howard, Richard Pennington, William Tuff, James Hyatt, Richard Graham, Moses Ginn, and Jacob Varber.

#### 202ND ANNIVERSARY

"O God, Our Church a Beacon Light, Still Stands Thro All the Storm and Strife"

# "OLD UNION" METHODIST CHURCH ORGANIZED 1789

# 52ND ANNIVERSARY OLD UNION CHURCH SOCIETY

ORGANIZED 1939



Photo of "Old Union Methodist Church errea - 1880

#### ANNUAL MEETING

#### SUNDAY, OCTOBER 13, 1991

11 A M and 2 P M

"Old Union" is located in Approquinimink Hundred, New Castle County, Delaware on U S  $\,$  13, just north of Blackbird

#### DELATARE CHURCH ARCHIVES

212. FIT WESELF ETHODIST OFTE COME CEUECH, 1782-, Thoroughfare Reck, near Smyrna.

or anized 1782. Services were held in log building on present site until 1886. Present building dedicated 1867. It is a frame building with cometery adjoining. First settled clergyman, Bev. Fr. Centwell, tenure unknown. See: Ars. Edna Duke, en bistorical sketch, manuscript in possession of Ers. J. T. Latta, Tomisende

Register (members), 1914--, I vol.; in possession of pastor, Rev. Borman C. Sanson, Odesse. Records of incorporation and d