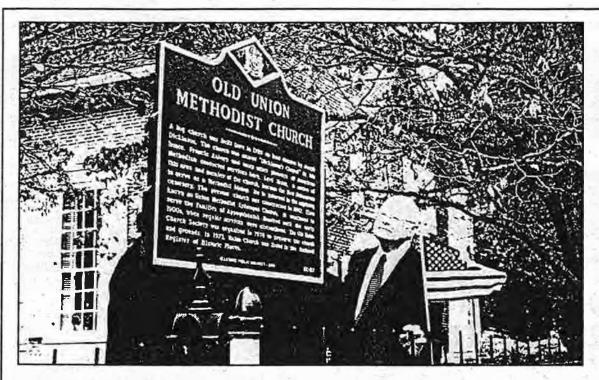

rch now has but one service a year. First settled clergyman, Rev. Edward Sanday, 1831-07. See: articles in Wilmington newspapers, Evening Journal, Sept. 8, 1926, Sunday Star, Sept. 13, 1931, Morning News, Sept.14, 1925.

Minutes, prior to 1845, on single sheets. One each year, several missing; 1846-65, 1 vol.; 1865--, 2 vols.; Register, prior to 1857, on single sheets; 1857-64, 1 vol.; 1865--, 2 vols.; Financial, 1804-42, 3 vols.; 1842-65, single sheets, one each year; 1865--, 2 vols.; Deed of Trust, 1828, signed by George Beaster, Thomas Stephen, and Hyland B. Pennington; at parsonage on Immanuel M. E. Church, Townsend (entry 195)., in custody of Rev. D'Arcy A. Littleton. Records of incorporation and deed; New Castle Co. Recorder's office, Deeds Record: vol. D35, p. 50; vol. V36, p. 58.



14th District Senator James Vaughn was on hand Sunday, Oct. 14 to unveil the new commemorative state marker at Old Union Church near Townsend. The unveiling took place after the church's annual service and meeting. This year's service was dedicated to the late John Dickinson, who was the church society's secretary. (Kristen Newell photo)

#### A BRIEF HISTORY OF "OLD UNION"

On July 17, 1789, Joseph Dickinson donated to the board of trustees — Lewis Alfree, John Barlow, Abraham Frelas, Elias Naudain, Barnett Van Horn, John Allen, Jacob Alfree, Thomas Skillington, and Francis Kinsley — a tract of land upon which Union Church was built. Completed in 1792, this church, built of logs, was known as "Dickinson's Chapel." In 1798, it was rebuilt, and the record shows that in 1805, the trustees