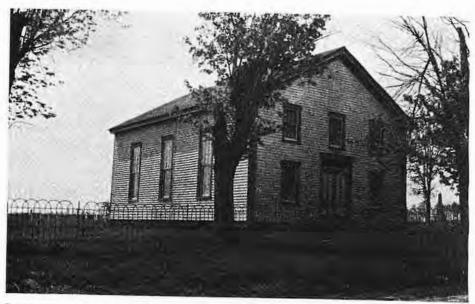

Form 10-300 (July 1969)

UNITED STATES DEPARTMENT OF THE INTERIOR NATIONAL PARK SERVICE

NATIONAL REGISTER OF HISTORIC PLACES

STATE: Delaware

COUNTY:

New Castle

| FOR | NPS | HEE | ONLY |
|-----|-----|-----|------|
| LOK | ML2 | USE | UNLT |