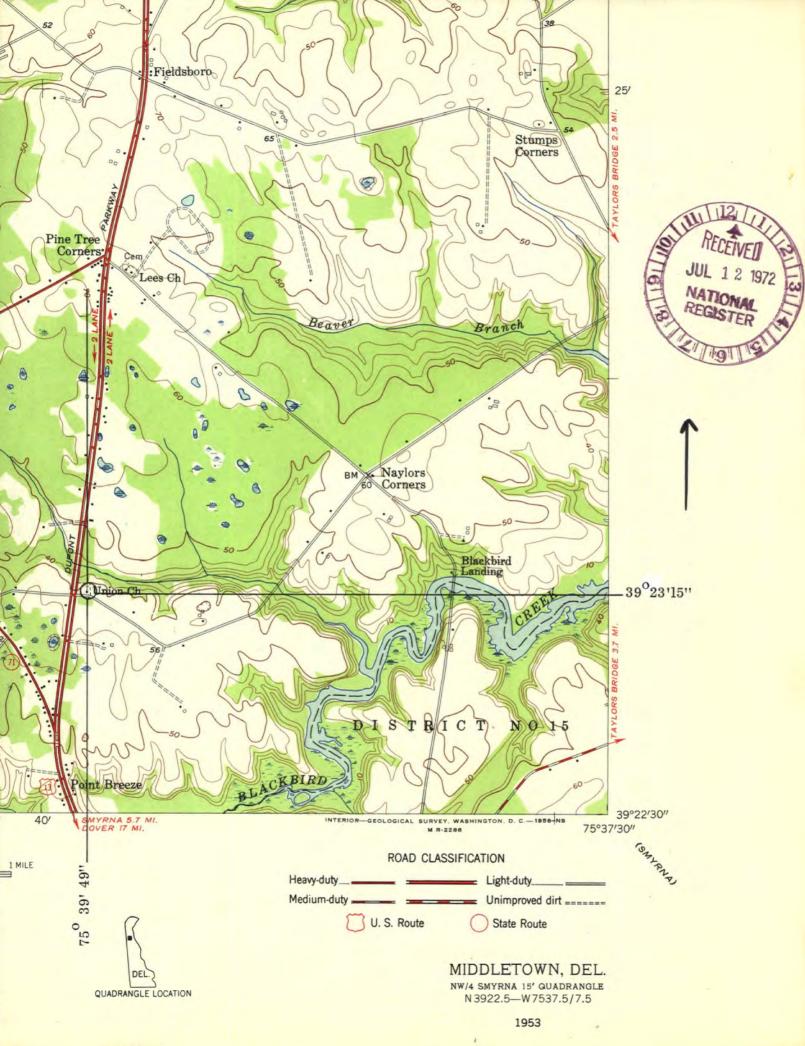

| 19                                 |
|                                      |                                       | Acknowledge                | 1/12/12                            |
| National Register write-             | ap                                    | Send-back                  |                                    |
| Federal Register entry _             | 3/6                                   | Re-submit                  | •                                  |
|                                      |                                       |                            | 0.                                 |
|                                      |                                       | Register II                | Y                                  |





| Form 10-301<br>(July 1969)                                          | NATIONAL REGIST                                    | EPARTMENT OF THE INTENAL PARK SERVICE  TER OF HISTORIC P  ERTY MAP FORM  attach to or enclose with | LAC  | CES          | Ne            | lawar<br>TY<br>W Cas<br>12 FO | tle<br>R NPS L | R     | DATE            |
|---------------------------------------------------------------------|----------------------------------------------------|----------------------------------------------------------------------------------------------------|------|--------------|---------------|-------------------------------|----------------|-------|-----------------|
| 1. NAME                                                             |