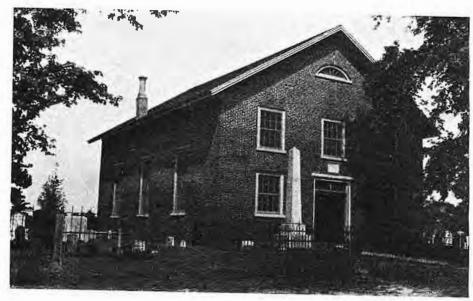

se of the creek. It was built previous to 1788, as one of the tombstones records the death of Rachael Haughey on Mar. 10, 1788. By 1809, the church had become dilapidated. The graveyard, at least, was used in 1853 as another tombstone records the death of Isaac Gibbons in 1853. The site is in a dense forest and no evidence of the church remains. A portion of the stone wall surrounding the graveyard is still standing.

Scott M. E. Chapel, colored, was located near Taylor's Bridge on the road to Flemming's Landing. The trustees purchased the church site from Isaac Staats on June 3, 1864 for \$10.00. The church was built and it was dedicated at 10 A. M. on July 21, 1867, by Bishop Levi Scott. It was incorporated on Sept. 26, 1903. Unused for several years the building was torn down in 1944.



Union Methodist Church, Nr. Blackbird (Page 190)



FRIENDSHIP METHODIST CHURCH, S. E. OF SMYRNA (Page 192)

the mother and daughters are serious, and the son thoughtful. The weather is oppressively warm, and I feel weary and faint. I was much shut up at Bethel, <sup>71</sup> on 1 Peter iii, 18. Three times have I been here, and always straitened in spirit.

Saturday, 14. Came to Sandstown:<sup>72</sup> the weather very warm, and the people dull: I administered the sacrament, and rode away to Cooper's ferry,<sup>73</sup> where we left our horses and crossed to the city, (Philadelphia:) here I found brother Whatcoat, with whom I took sweet counsel.

# Pennsylvania

Sunday, 15. I had some energy in speaking, and at sacrament. In the afternoon it was a feeling time, on "The Lord will give g