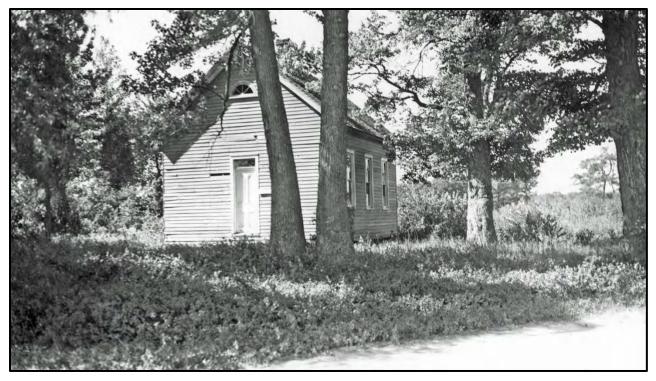

A Certificate of Incorporation was issued April 11<sup>th</sup> 1921, signed by Carlisle African Methodist Episcopal Church Trustees, Samuel E. Johnson, Alonzo Hall, Edward Downs, James Scott, and John W. Fisher (Kent County Land Deed Z11:329). This document specifies the application to incorporate was posted on the front door of the church before it was accepted and recorded. Therefore, it is apparent a church building existed at this time. Aerial photography of 1937 shows the church building in place (Figure 6). Frank R. Zebley's, *The Churches of Delaware*, describes Carlisle AME Church and states the land was donated by Casper Carlisle (Zebley 1947). A photograph in Zebley's book is the only known published photograph of the church in existence (Figure 7). Zebley states the church was abandoned sometime after 1937. It is unknown what happened to the church building after this time.

Figure 4. Kent County, Orphans' Court, George F. Fisher 1839

Figure 5. Location of Carlisle AME Church and Cemetery (Pomeroy and Beers 1868)

Figure 6. Aerial Photography 1937

Figure 7. Carlisle AME Church and Cemetery (Zebley 1947)