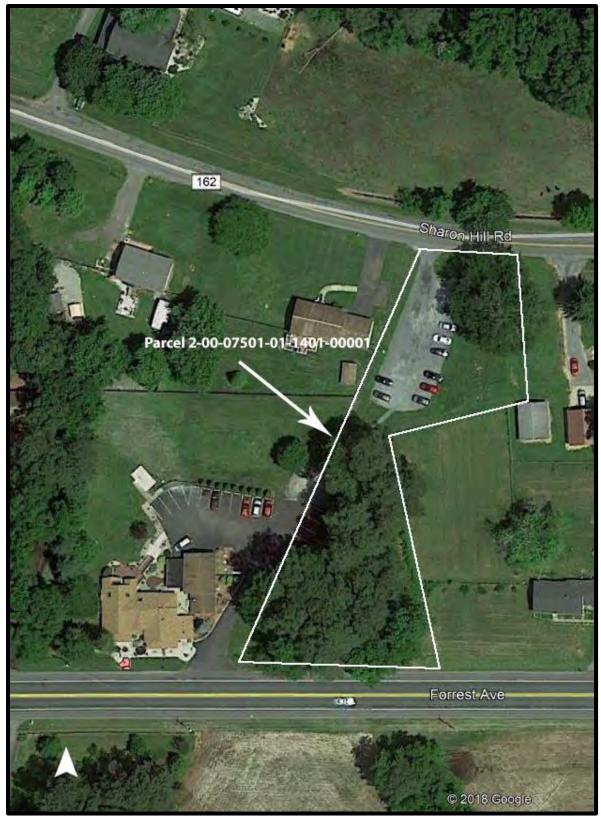

# Project Setting

Parcel 2-00-07501-01-1401-00001 is located between Sharon Hill Road (County Road 162) and Forrest Avenue (Route 8), approximately four miles west of Dover, in West Dover Hundred, Kent County, Delaware (Figure 1). The parcel consists of 0.76 acres, covered in woodland in the southern portion of the parcel, and a parking area and vacant green space covering the northern portion (Figure 2). The vacant green area is known to be the site of the historic Carlisle African Methodist Episcopal Church and Cemetery. The Latitude of the cemetery is 39.156546 and Longitude is -75.597476. The church cemetery area is situated between a crush and run parking area and a neighboring turf-covered lot. The surface is covered in turf and a large deciduous tree.

Figure 1. USGS Topographic Map 2014 Dover, Delaware Quadrangle

Figure 2. Google Earth 2018

Figure 3. Proposed Location of New Septic System