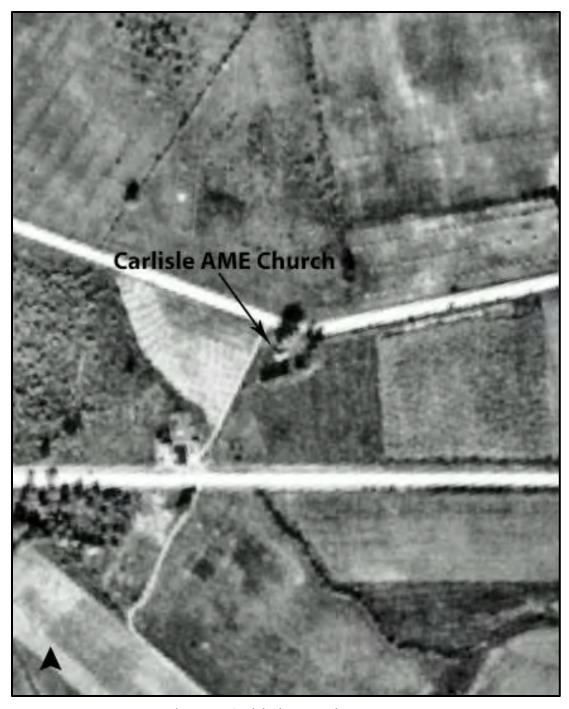

A Certificate of Incorporation was issued April 11<sup>th</sup> 1921, signed by Carlisle African Methodist Episcopal Church Trustees, Samuel E. Johnson, Alonzo Hall, Edward Downs, James Scott, and John W. Fisher (Kent County Land Deed Z11:329). This document specifies the application to incorporate was posted on the front door of the church before it was accepted and recorded. Therefore, it is apparent a church building existed at this time. Aerial photography of 1937 shows the church building in place (Figure 6). Frank R. Zebley's, *The Churches of Delaware*, describes Carlisle AME Church and states the land was donated by Casper Carlisle (Zebley 1947). A photograph in Zebley's book is the only known published photograph of the church in existence (Figure 7). Zebley states the church was abandoned sometime after 1937. It is unknown what happened to the church building after this time.

Figure 4. Kent County, Orphans' Court, George F. Fisher 1839

Figure 5. Location of Carlisle AME Church and Cemetery (Pomeroy and Beers 1868)

Figure 6. Aerial Photography 1937

Figure 7. Carlisle AME Church and Cemetery (Zebley 1947)