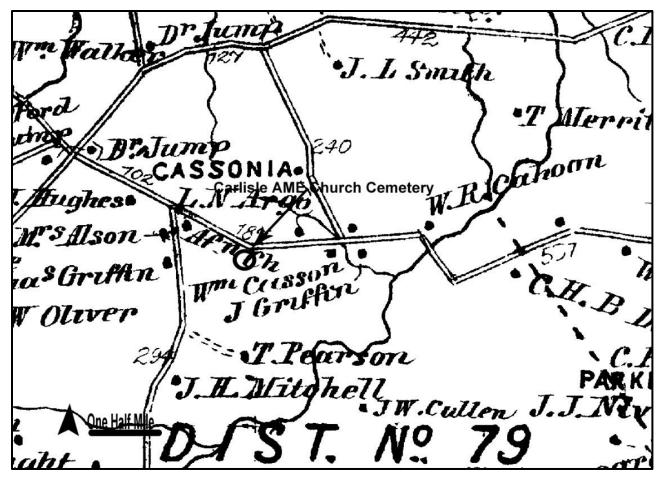

The atlas of 1868 (Pomeroy and Beers 1868) identifies an African Church about one half mile to the west, lying along the south side of Sharon Hill Road (Figure 5). Since this is not the location of Carlisle AME Church and Cemetery, the location shown on the map is either another church, or it is possible the Carlisle Church location was mapped incorrectly.

Figure 4. Kent County, Orphans' Court, George F. Fisher 1839

Figure 5. Location of Carlisle AME Church and Cemetery (Pomeroy and Beers 1868)

Figure 6. Aerial Photography 1937

Figure 7. Carlisle AME Church and Cemetery (Zebley 1947)