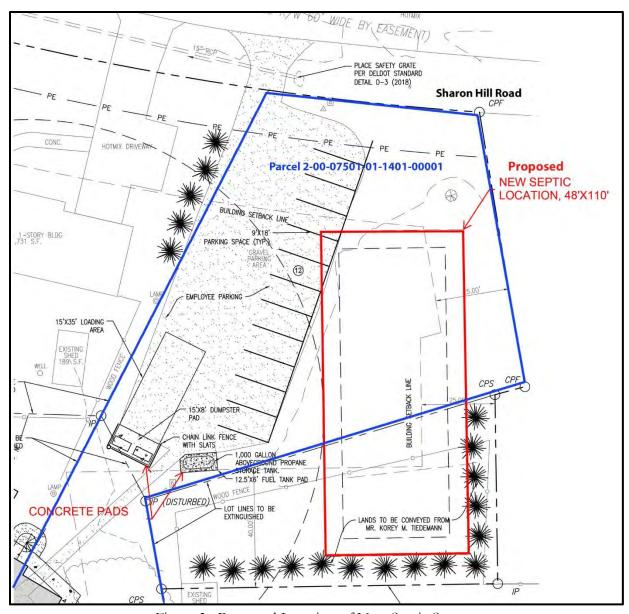

## Research Design

Plans under consideration propose the construction of a new 48-foot by 110-foot septic system as part of a veterinary hospital expansion (Figure 3). Plans were of course dependent on whether burials exist within the area of potential effects (APE). If burials were identified within the APE, an alternative design would be necessary. Therefore, the project goal was to determine the presence or absence of burials within the APE. To this end, the project design called for the excavation of a trench and several rectangular-shaped spots across the APE. A mini-excavator with a clean-out bucket was utilized to carefully scrape the top soils. The excavated areas were then more finely cleaned with flat shovels and trowels. Soils were stripped to a depth where subsurface stains such as grave shafts could be identified, photographed, and mapped using a total station. No burials were excavated or disturbed. The trench excavation began in the southeastern corner of the existing parking area and continued toward the northeastern property boundary. Additional spots were subsequently excavated in an attempt to determine if any areas were absent of burials.

Figure 1. USGS Topographic Map 2014 Dover, Delaware Quadrangle

Figure 2. Google Earth 2018

Figure 3. Proposed Location of New Septic System