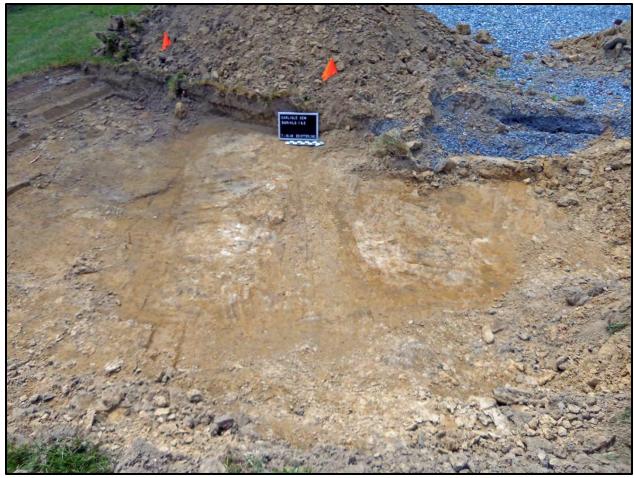

## FIELD STUDY

Fieldwork was conducted on July 15<sup>th</sup> 2019. The area was walked and photographed. The location is covered in turf with a crush and run parking area to the west of the turf covered area (Figure 8). Work began at the southeast corner of the crush and run parking lot. A three-foot-wide trench was excavated from this starting point and continued toward the northeast corner of the project area until the property boundary was reached (Figure 9). Utilizing a mini-excavator with a non-toothed bucket, the top soils were scraped carefully to a depth where graves would be visible if they were present. The back dirt was piled out of the way. The stained areas of the excavation were cleaned more finely with flat shovels and trowels and were photographed and mapped (Figure 10). Burials are rectangular in shape, which usually date to the late 19<sup>th</sup> and 20<sup>th</sup> century time period. No brick vaults were observed. All observed graves are oriented west to east in the usual Christian practice. A total of fourteen graves were identified within the excavated areas. The burials were mapped using a total station (Figure 11).

Figure 8. Standing at the northeast portion of the project area facing southwest

Figure 9. Trench excavation from the southeast corner of the parking lot toward the northeast

Figure 10. Burials One and Two

Figure 11. Map showing excavated areas and grave locations