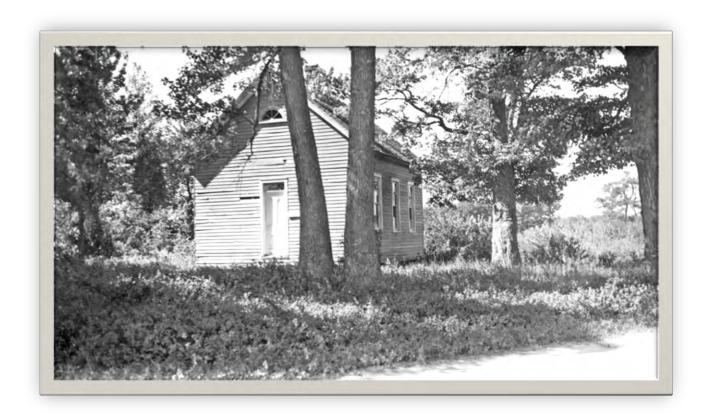

A Certificate of Incorporation was issued April 11<sup>th</sup> 1921, signed by Carlisle African Methodist Episcopal Church Trustees, Samuel E. Johnson, Alonzo Hall, Edward Downs, James Scott, and John W. Fisher (Kent County Land Deed Z11:329). This document specifies the application to incorporate was posted on the front door of the church before it was accepted and recorded. Therefore, it is apparent a church building existed at this time. Aerial photography of 1937 shows the church building in place (Figure 6). Frank R. Zebley's, *The Churches of Delaware*, describes Carlisle AME Church and states the land was donated by Casper Carlisle (Zebley 1947). A photograph in Zebley's book is the only known published photograph of the church in existence (Figure 7). Zebley states the church was abandoned sometime after 1937. It is unknown what happened to the church building after this time.