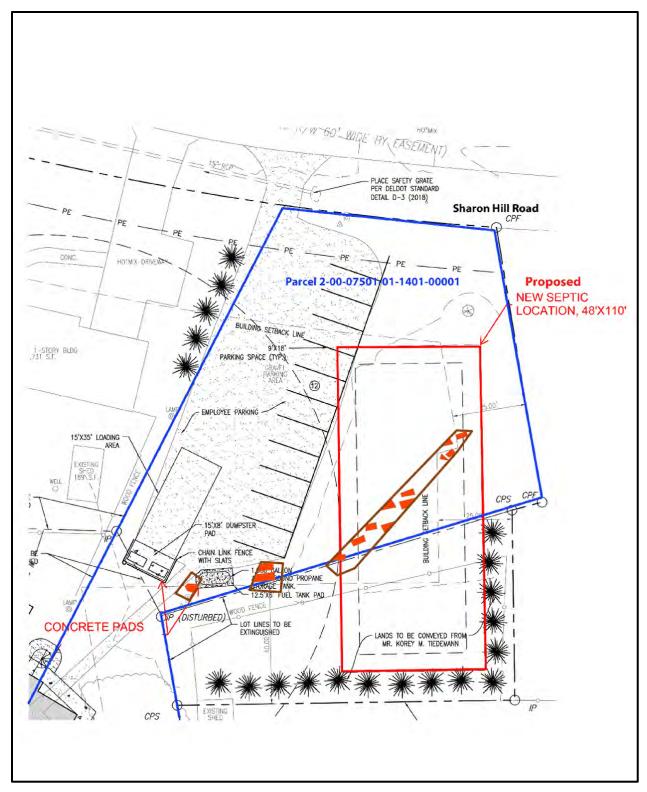

## Research Design

Plans under consideration propose the construction of a new 48-foot by 110-foot septic system as part of a veterinary hospital expansion (Figure 3). Plans were of course dependent on whether burials exist within the area of potential effects (APE). If burials were identified within the APE, an alternative design would be necessary. Therefore, the project goal was to determine the presence or absence of burials within the APE. To this end, the project design called for the excavation of a trench and several rectangular-shaped spots across the APE. A mini-excavator with a clean-out bucket was utilized to carefully scrape the top soils. The excavated areas were then more finely cleaned with flat shovels and trowels. Soils were stripped to a depth where subsurface stains such as grave shafts could be identified, photographed, and mapped using a total station. No burials were excavated or disturbed. The trench excavation began in the southeastern corner of the existing parking area and continued toward the northeastern property boundary. Additional spots were subsequently excavated in an attempt to determine if any areas were absent of burials.

Figure 1. USGS Topographic Map 2014 Dover, Delaware Quadrangle

Figure 2. Google Earth 2018

Figure 3. Proposed Location of New Septic System