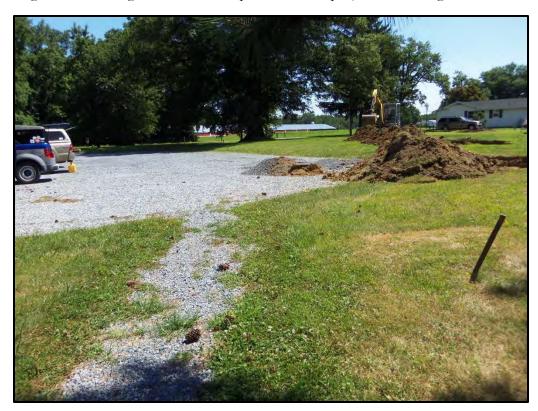

## FIELD STUDY

Fieldwork was conducted on July 15<sup>th</sup> 2019. The area was walked and photographed. The location is covered in turf with a crush and run parking area to the west of the turf covered area (Figure 8). Work began at the southeast corner of the crush and run parking lot. A three-foot-wide trench was excavated from this starting point and continued toward the northeast corner of the project area until the property boundary was reached (Figure 9). Utilizing a mini-excavator with a non-toothed bucket, the top soils were scraped carefully to a depth where graves would be visible if they were present. The back dirt was piled out of the way. The stained areas of the excavation were cleaned more finely with flat shovels and trowels and were photographed and mapped (Figure 10). Burials are rectangular in shape, which usually date to the late 19<sup>th</sup> and 20<sup>th</sup> century time period. No brick vaults were observed. All observed graves are oriented west to east in the usual Christian practice. A total of fourteen graves were identified within the excavated areas. The burials were mapped using a total station (Figure 11).

Figure 8. Standing at the northeast portion of the project area facing southwest

Figure 9. Trench excavation from the southeast corner of the parking lot toward the northeast

Figure 10. Burials One and Two