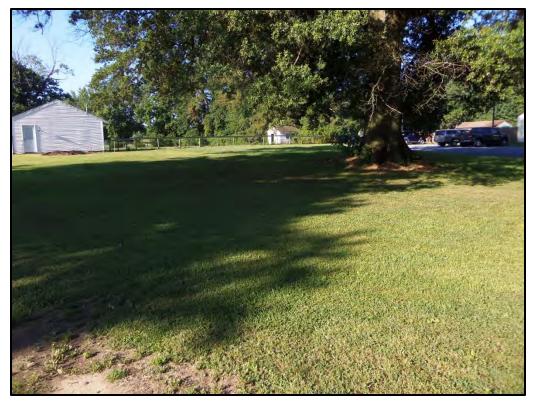

# Project Setting

Parcel 2-00-07501-01-1401-00001 is located between Sharon Hill Road (County Road 162) and Forrest Avenue (Route 8), approximately four miles west of Dover, in West Dover Hundred, Kent County, Delaware (Figure 1). The parcel consists of 0.76 acres, covered in woodland in the southern portion of the parcel, and a parking area and vacant green space covering the northern portion (Figure 2). The vacant green area is known to be the site of the historic Carlisle African Methodist Episcopal Church and Cemetery. The Latitude of the cemetery is 39.156546 and Longitude is -75.597476. The church cemetery area is situated between a crush and run parking area and a neighboring turf-covered lot. The surface is covered in turf and a large deciduous tree.

## FIELD STUDY

Fieldwork was conducted on July 15<sup>th</sup> 2019. The area was walked and photographed. The location is covered in turf with a crush and run parking area to the west of the turf covered area (Figure 8). Work began at the southeast corner of the crush and run parking lot. A three-foot-wide trench was excavated from this starting point and continued toward the northeast corner of the project area until the property boundary was reached (Figure 9). Utilizing a mini-excavator with a non-toothed bucket, the top soils were scraped carefully to a depth where graves would be visible if they were present. The back dirt was piled out of the way. The stained areas of the excavation were cleaned more finely with flat shovels and trowels and were photographed and mapped (Figure 10). Burials are rectangular in shape, which usually date to the late 19<sup>th</sup> and 20<sup>th</sup> century time period. No brick vaults were observed. All observed graves are oriented west to east in the usual Christian practice. A total of fourteen graves were identified within the excavated areas. The burials were mapped using a total station (Figure 11).