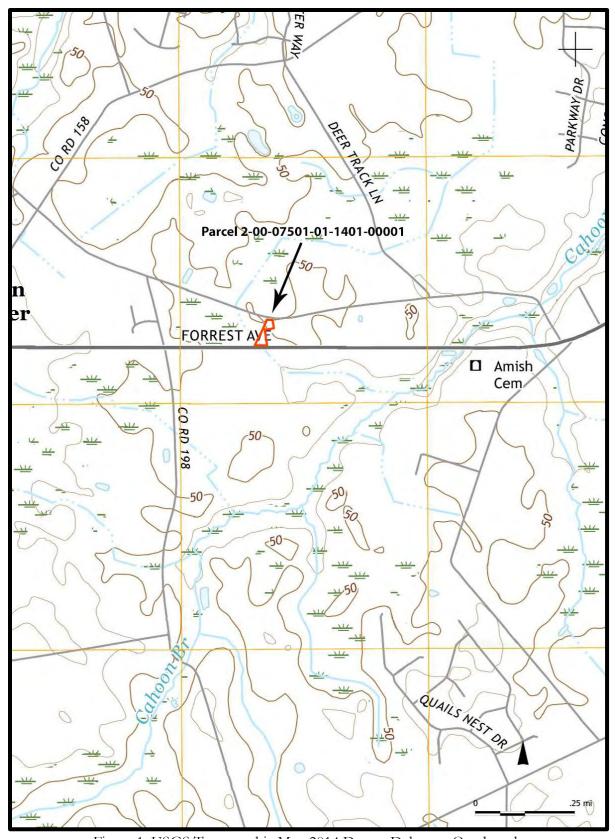

# Project Setting

Parcel 2-00-07501-01-1401-00001 is located between Sharon Hill Road (County Road 162) and Forrest Avenue (Route 8), approximately four miles west of Dover, in West Dover Hundred, Kent County, Delaware (Figure 1). The parcel consists of 0.76 acres, covered in woodland in the southern portion of the parcel, and a parking area and vacant green space covering the northern portion (Figure 2). The vacant green area is known to be the site of the historic Carlisle African Methodist Episcopal Church and Cemetery. The Latitude of the cemetery is 39.156546 and Longitude is -75.597476. The church cemetery area is situated between a crush and run parking area and a neighboring turf-covered lot. The surface is covered in turf and a large deciduous tree.

Figure 1. USGS Topographic Map 2014 Dover, Delaware Quadrangle

Figure 2. Google Earth 2018

Figure 3. Proposed Location of New Septic System